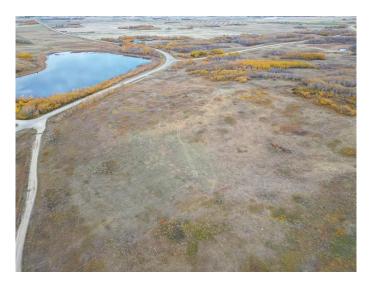

### \$124,900

0 Bedroom, 0.00 Bathroom, Land on 22.46 Acres

NONE, Rural Wainwright No. 61, M.D. of, Alberta

If you're looking for a spacious acreage near Wainwright to build your dream home, this 22.46-acre parcel might be the perfect fit. Located on a paved road northeast of Wainwright, the property boasts an abundance of mature bush, offering both privacy and a natural setting. The standout feature is the hilltop with outstanding views, making it an ideal location for your future home. The natural grade is perfect for a walkout basement, providing both functionality and scenic vistas. With convenient access and serene surroundings, this land is a rare opportunity. Please note, the purchase price is subject to GST.