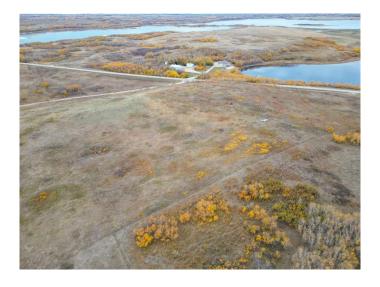

### \$124,900

0 Bedroom, 0.00 Bathroom, Land on 22.46 Acres

NONE, Rural Wainwright No. 61, M.D. of, Alberta

If you're looking for a spacious acreage near Wainwright to build your dream home, this 22.46-acre parcel might be the perfect fit. Located on a paved road northeast of Wainwright, the property boasts an abundance of mature bush, offering both privacy and a natural setting. The standout feature is the hilltop with outstanding views, making it an ideal location for your future home. The natural grade is perfect for a walkout basement, providing both functionality and scenic vistas. With convenient access and serene surroundings, this land is a rare opportunity. Please note, the purchase price is subject to GST.