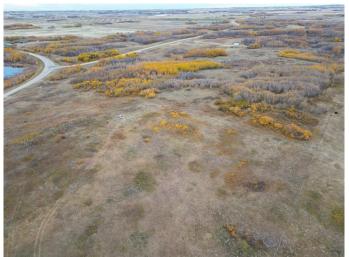

### \$124,900

0 Bedroom, 0.00 Bathroom, Land on 22.46 Acres

NONE, Rural Wainwright No. 61, M.D. of, Alberta

If you're looking for a spacious acreage near Wainwright to build your dream home, this 22.46-acre parcel might be the perfect fit. Located on a paved road northeast of Wainwright, the property boasts an abundance of mature bush, offering both privacy and a natural setting. The standout feature is the hilltop with outstanding views, making it an ideal location for your future home. The natural grade is perfect for a walkout basement, providing both functionality and scenic vistas. With convenient access and serene surroundings, this land is a rare opportunity. Please note, the purchase price is subject to GST.