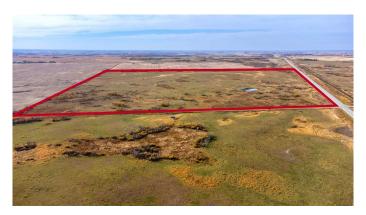

#### \$498,000

0 Bedroom, 0.00 Bathroom, Land on 148.27 Acres

Bruce, Bruce, Alberta

This Beautiful Farm Land is Located just 4 km just east of Bruce, Alberta. Build your Family Dream Home! Ride Horses, plant your garden and enjoy the abundance from what nature provides. With only over an Hours Drive from Edmonton, Alberta this could be what you have been searching for! Farm this amazing property! Picture Building a Future your family will definitely enjoy, the Town of Bruce offers the Amazing Stampede in the Summer, a Yummy Meal in the Bruce Hotel, Car Show and Shine, Bruce Library! Check out this Amazing Community to Call Your Home! Enjoy Sunsets and hotdog roasts on your own campfire pits on your Future Farm. Build your kids their tree fort. Welcome Home!

### **Essential Information**

MLS® # A2173608

Price \$498,000

Bathrooms 0.00

Acres 148.27

Type Land

Sub-Type Residential Land

Status Active