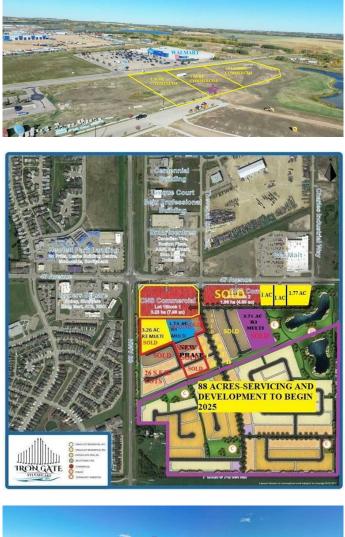

#### \$825,000

0 Bedroom, 0.00 Bathroom, Land on 1.00 Acres

Iron Gate, Sylvan Lake, Alberta

IRON GATE-SYLVAN LAKE. 1 acre parcel of prime commercial development land (zones CNS)in a high traffic area in thriving Sylvan Lake, located directly across from WalMart in Iron Gate subdivision on 47th Avenue. (1.77 ACRES AVAILABLE RIGHT BESIDE THIS LAND IF YOU NEED A LARGER PARCEL MLS A2173891). Iron Gate is directly across from three fully developed residential quarter sections with commercial component consisting of three district shopping centres with numerous tenants including a 7-11 with gas bar, C0-OP gas bar and car wash, Wal-Mart, Canadian Tire, No Frills, Sobey's, Shoppers Drug Mart, A&W, Wendy's, McDonalds to name just a few. Directly supporting these shopping centres are the fully developed residential subdivisions of Ryder's Ridge, Hewlett Park and the industrial subdivisions of Cuendet Industrial Park and future Norell business Park. This area has quickly become Sylvan Lake's "Go to" for shopping, commerce and residential lifestyles. Iron Gate subdivision consists of numerous multi family developments- single family homes, duplex lots, townhome lots, apartment sites with the balance of the 88 acres in mixed residential (servicing commencing in 2025). The residential component of Iron Gate is selling rapidly, quickly increasing the number of roof tops in the area.