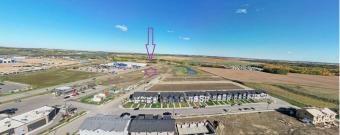

#### \$825,000

0 Bedroom, 0.00 Bathroom, Land on 1.00 Acres

Iron Gate, Sylvan Lake, Alberta

IRON GATE-SYLVAN LAKE. 1 acre parcel of prime commercial development land (zones CNS)in a high traffic area in thriving Sylvan Lake, located directly across from WalMart in Iron Gate subdivision on 47th Avenue. (1.77 ACRES AVAILABLE RIGHT BESIDE THIS LAND IF YOU NEED A LARGER PARCEL MLS A2173891). Iron Gate is directly across from three fully developed residential quarter sections with commercial component consisting of three district shopping centres with numerous tenants including a 7-11 with gas bar, C0-OP gas bar and car wash, Wal-Mart, Canadian Tire, No Frills, Sobey's, Shoppers Drug Mart, A&W, Wendy's, McDonalds to name just a few. Directly supporting these shopping centres are the fully developed residential subdivisions of Ryder's Ridge, Hewlett Park and the industrial subdivisions of Cuendet Industrial Park and future Norell business Park. This area has quickly become Sylvan Lake's "Go to" for shopping, commerce and residential lifestyles. Iron Gate subdivision consists of numerous multi family developments- single family homes, duplex lots, townhome lots, apartment sites with the balance of the 88 acres in mixed residential (servicing commencing in 2025). The residential component of Iron Gate is selling rapidly, quickly increasing the number of roof tops in the area.