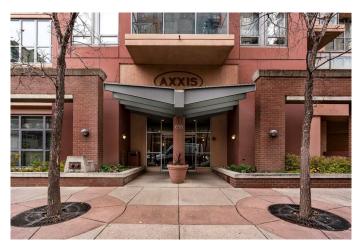

# \$334,900

2 Bedroom, 2.00 Bathroom, 836 sqft Residential on 0.00 Acres

Downtown West End, Calgary, Alberta

Welcome to 902, 650 10 Street SW â€" A Riverfront Gem in the Heart of Calgary. Discover urban living at its finest in this stunning 2-bedroom, 2-bathroom condo, perched on the 9th floor of the renowned Axxis building, offering breathtaking views of the Bow River. Perfectly located just two blocks from the scenic Bow River pathways, one block from the C-Train station, and a 10-minute walk to grocery stores and some of Calgary's top dining spots, including Bridgette Bar, Wayne's Bagels, and Noble Pie. The Axxis is a well-managed, pet-friendly building that boasts an array of premium amenities, including a fully equipped fitness center, a spacious social room with a kitchen for entertaining, a serene outdoor courtyard, visitor parking, and secure bike storage. Step inside this bright and airy west-facing unit, where freshly painted neutral tones complement the open-concept living space. The spacious living room, complete with a cozy gas fireplace, flows seamlessly into the kitchen, featuring a large island with an eating barâ€"perfect for casual dining or entertaining. Luxury vinyl plank flooring add to the home's stylish appeal, while the generous west-facing balcony invites you to enjoy sunset views. The primary bedroom offers a peaceful retreat, tucked away from the main living area, with ample closet space and a private 4-piece ensuite. The second bedroom is versatile, making it ideal for a home office or as a guest room for roommates. This unit also includes