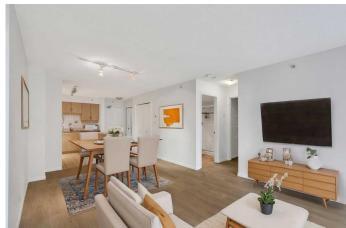

# \$334,900

2 Bedroom, 2.00 Bathroom, 836 sqft Residential on 0.00 Acres

Downtown West End, Calgary, Alberta

Welcome to 902, 650 10 Street SW â€" A Riverfront Gem in the Heart of Calgary. Discover urban living at its finest in this stunning 2-bedroom, 2-bathroom condo, perched on the 9th floor of the renowned Axxis building, offering breathtaking views of the Bow River. Perfectly located just two blocks from the scenic Bow River pathways, one block from the C-Train station, and a 10-minute walk to grocery stores and some of Calgary's top dining spots, including Bridgette Bar, Wayne's Bagels, and Noble Pie. The Axxis is a well-managed, pet-friendly building that boasts an array of premium amenities, including a fully equipped fitness center, a spacious social room with a kitchen for entertaining, a serene outdoor courtyard, visitor parking, and secure bike storage. Step inside this bright and airy west-facing unit, where freshly painted neutral tones complement the open-concept living space. The spacious living room, complete with a cozy gas fireplace, flows seamlessly into the kitchen, featuring a large island with an eating barâ€"perfect for casual dining or entertaining. Luxury vinyl plank flooring add to the home's stylish appeal, while the generous west-facing balcony invites you to enjoy sunset views. The primary bedroom offers a peaceful retreat, tucked away from the main living area, with ample closet space and a private 4-piece ensuite. The second bedroom is versatile, making it ideal for a home office or as a guest room for roommates. This unit also includes