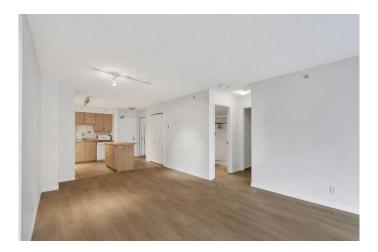

# \$334,900

2 Bedroom, 2.00 Bathroom, 836 sqft Residential on 0.00 Acres

Downtown West End, Calgary, Alberta

Welcome to 902, 650 10 Street SW â€" A Riverfront Gem in the Heart of Calgary. Discover urban living at its finest in this stunning 2-bedroom, 2-bathroom condo, perched on the 9th floor of the renowned Axxis building, offering breathtaking views of the Bow River. Perfectly located just two blocks from the scenic Bow River pathways, one block from the C-Train station, and a 10-minute walk to grocery stores and some of Calgary's top dining spots, including Bridgette Bar, Wayne's Bagels, and Noble Pie. The Axxis is a well-managed, pet-friendly building that boasts an array of premium amenities, including a fully equipped fitness center, a spacious social room with a kitchen for entertaining, a serene outdoor courtyard, visitor parking, and secure bike storage. Step inside this bright and airy west-facing unit, where freshly painted neutral tones complement the open-concept living space. The spacious living room, complete with a cozy gas fireplace, flows seamlessly into the kitchen, featuring a large island with an eating barâ€"perfect for casual dining or entertaining. Luxury vinyl plank flooring add to the home's stylish appeal, while the generous west-facing balcony invites you to enjoy sunset views. The primary bedroom offers a peaceful retreat, tucked away from the main living area, with ample closet space and a private 4-piece ensuite. The second bedroom is versatile, making it ideal for a home office or as a guest room for roommates. This unit also includes