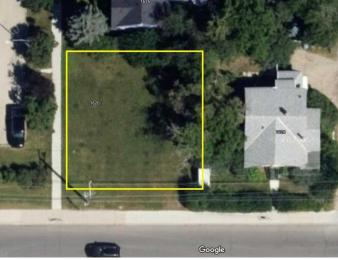

#### \$549,999

0 Bedroom, 0.00 Bathroom, Land on 0.10 Acres

Scarboro, Calgary, Alberta

"ATTENTION DEVELOPERS & BUILDERS!! Prime corner lot in the highly sought-after inner-city community of Scarboro! This spacious lot, zoned RCG, is ideal for an infill project, with no demolition costs and immediate possession available. Measuring approximately 19.8 x 21.3 meters (corner cut), this location offers a rare opportunity to build a new home or multi-family unit just minutes from downtown Calgary. Enjoy the convenience of nearby amenities including top-rated schools, parks, shopping, dining, and excellent transit access. Don't miss outâ€"motivated sellers make this upscale neighborhood your next project site!"