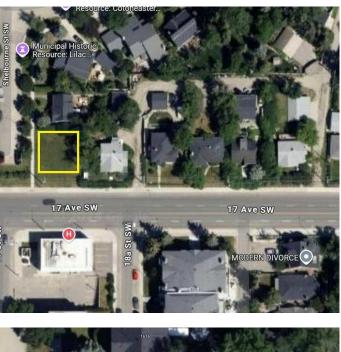

#### \$549,999

0 Bedroom, 0.00 Bathroom, Land on 0.10 Acres

Scarboro, Calgary, Alberta

"ATTENTION DEVELOPERS & BUILDERS!! Prime corner lot in the highly sought-after inner-city community of Scarboro! This spacious lot, zoned RCG, is ideal for an infill project, with no demolition costs and immediate possession available. Measuring approximately 19.8 x 21.3 meters (corner cut), this location offers a rare opportunity to build a new home or multi-family unit just minutes from downtown Calgary. Enjoy the convenience of nearby amenities including top-rated schools, parks, shopping, dining, and excellent transit access. Don't miss outâ€"motivated sellers make this upscale neighborhood your next project site!"

#### **Community Information**

| Address     | 1620 Shelbourne Street Sw |
|-------------|---------------------------|
| Subdivision | Scarboro                  |
| City        | Calgary                   |
| County      | Calgary                   |