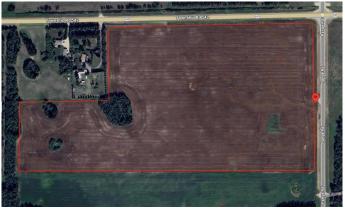

### \$635,000

0 Bedroom, 0.00 Bathroom, Land on 62.98 Acres

NONE, Rural Parkland County, Alberta

Discover an exceptional opportunity with this expansive 62.98 +/- acres property, perfect for those looking to build their dream home or make a long term investment. Boasting breathtaking views of Edmonton from various vantage points, this land offers endless possibilities. Zoned for country residential and approved for future subdivision, you can develop to your vision's full potential. Enjoy the convenience of fully paved roads and a location just 10 minutes from Spruce Grove. Whether you're envisioning a private estate or planning a subdivision, this property combines the best of scenic beauty and prime location.

### **Community Information**

| Address     | 54128 Range Road 274  |
|-------------|-----------------------|
| Subdivision | NONE                  |
| City        | Rural Parkland County |

| County<br>Province<br>Postal Code       | Parkland County<br>Alberta<br>T7X3S5                                                           |  |  |
|-----------------------------------------|------------------------------------------------------------------------------------------------|--|--|
| Amenities                               |                                                                                                |  |  |
| Utilities                               | Electricity Not Available, Natural Gas Not Available, Phone Not Available, Sewer Not Available |  |  |
| Additional Information                  |                                                                                                |  |  |
| Date Listed<br>Days on Market<br>Zoning | November 14th, 2024<br>225<br>CR                                                               |  |  |