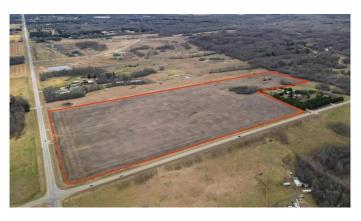

### \$635,000

0 Bedroom, 0.00 Bathroom, Land on 62.98 Acres

NONE, Rural Parkland County, Alberta

Discover an exceptional opportunity with this expansive 62.98 +/- acres property, perfect for those looking to build their dream home or make a long term investment. Boasting breathtaking views of Edmonton from various vantage points, this land offers endless possibilities. Zoned for country residential and approved for future subdivision, you can develop to your vision's full potential. Enjoy the convenience of fully paved roads and a location just 10 minutes from Spruce Grove. Whether you're envisioning a private estate or planning a subdivision, this property combines the best of scenic beauty and prime location.

### **Community Information**

| Address     | 54128 Range Road 274  |
|-------------|-----------------------|
| Subdivision | NONE                  |
| City        | Rural Parkland County |

| County<br>Province<br>Postal Code       | Parkland County<br>Alberta<br>T7X3S5                                                           |  |  |
|-----------------------------------------|------------------------------------------------------------------------------------------------|--|--|
| Amenities                               |                                                                                                |  |  |
| Utilities                               | Electricity Not Available, Natural Gas Not Available, Phone Not Available, Sewer Not Available |  |  |
| Additional Information                  |                                                                                                |  |  |
| Date Listed<br>Days on Market<br>Zoning | November 14th, 2024<br>225<br>CR                                                               |  |  |