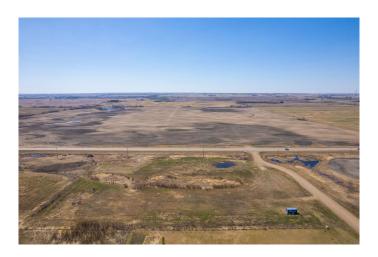

#### \$179,900

0 Bedroom, 0.00 Bathroom, Land on 4.94 Acres

NONE, Rural, Saskatchewan

Welcome to this prime opportunity to fulfill your dream of building a custom home on a perfectly located, serviced lot. This 4.94 acre parcel is cleared, level and has a well, power and gas on the property. Also included is a C-Can and a mower. Located 5 minutes East in the family friendly community of Krambury Estates and bussing is within the Lloydminster School Division. This property offers the ideal canvas for creating your ideal residence. Don't miss this opportunity to build your dream home exactly the way you envision it with the peace and quiet acreage living but a quick drive to the city.