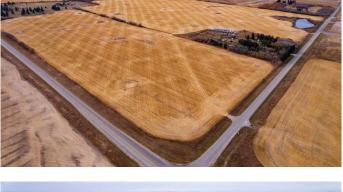

## \$3,700,000

0 Bedroom, 0.00 Bathroom, Land on 160.00 Acres

NONE, Rural Wainwright No. 61, M.D. of, Alberta

TREMENDOUS OPPORTUNITY! Location of this annexed 160 acres of prime land makes this property an exceptional chance to invest or develop in the progressive community of Wainwright AB. The location of this property is what gives it enormous potential & makes it unique. The north side is bordered by 1st Avenue, allowing for access to Town services without being concerned about gaining access to services by digging under the highway. 1st Avenue leads into the heart of Wainwright's business area. Directly across 1st Avenue is the last residential development purchased by the Town of Wainwright. Part of this new development is allotted for a new school and potentially a new hospital site. The east frontage is Highway 41, lending excellent potential for commercial development. There is much to discuss about the possibilities of this land with such enormous potential.