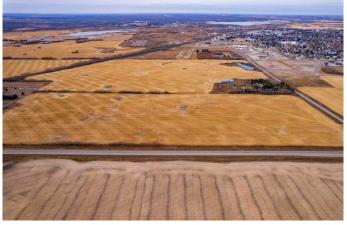

## \$3,700,000

0 Bedroom, 0.00 Bathroom, Land on 160.00 Acres

NONE, Rural Wainwright No. 61, M.D. of, Alberta

TREMENDOUS OPPORTUNITY! Location of this annexed 160 acres of prime land makes this property an exceptional chance to invest or develop in the progressive community of Wainwright AB. The location of this property is what gives it enormous potential & makes it unique. The north side is bordered by 1st Avenue, allowing for access to Town services without being concerned about gaining access to services by digging under the highway. 1st Avenue leads into the heart of Wainwright's business area. Directly across 1st Avenue is the last residential development purchased by the Town of Wainwright. Part of this new development is allotted for a new school and potentially a new hospital site. The east frontage is Highway 41, lending excellent potential for commercial development. There is much to discuss about the possibilities of this land with such enormous potential.