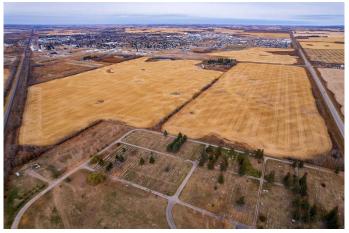

## \$3,700,000

0 Bedroom, 0.00 Bathroom, Land on 160.00 Acres

NONE, Rural Wainwright No. 61, M.D. of, Alberta

TREMENDOUS OPPORTUNITY! Location of this annexed 160 acres of prime land makes this property an exceptional chance to invest or develop in the progressive community of Wainwright AB. The location of this property is what gives it enormous potential & makes it unique. The north side is bordered by 1st Avenue, allowing for access to Town services without being concerned about gaining access to services by digging under the highway. 1st Avenue leads into the heart of Wainwright's business area. Directly across 1st Avenue is the last residential development purchased by the Town of Wainwright. Part of this new development is allotted for a new school and potentially a new hospital site. The east frontage is Highway 41, lending excellent potential for commercial development. There is much to discuss about the possibilities of this land with such enormous potential.