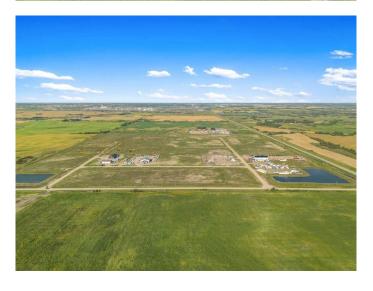

#### \$99,900

0 Bedroom, 0.00 Bathroom, Land on 1.00 Acres

NONE, Rural, Saskatchewan

Located next to the Husky Upgrader, minutes from the City of Lloydminster, Horizon Energy Park is the perfect location for your business to grow. Secure the benefits of urban services while enjoying the ease of access of a rural site. Discover the value of Saskatchewan's vast economic benefits and invest in your business's future with Horizon Energy Park. Lots available from 1 to 30 starting at just \$99,900/acre. Information package available. Located at the corner of Highway 303 & RR3273 just 3.5 miles east of Lloydminster.