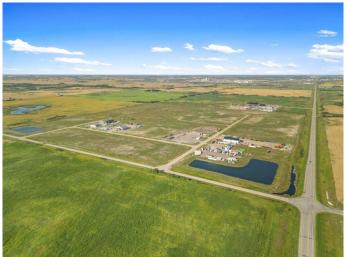

#### \$99,900

0 Bedroom, 0.00 Bathroom, Land on 1.00 Acres

NONE, Rural, Saskatchewan

Located next to the Husky Upgrader, minutes from the City of Lloydminster, Horizon Energy Park is the perfect location for your business to grow. Secure the benefits of urban services while enjoying the ease of access of a rural site. Discover the value of Saskatchewan's vast economic benefits and invest in your business's future with Horizon Energy Park. Lots available from 1 to 30 starting at just \$99,900/acre. Information package available. Located at the corner of Highway 303 & RR3273 just 3.5 miles east of Lloydminster.