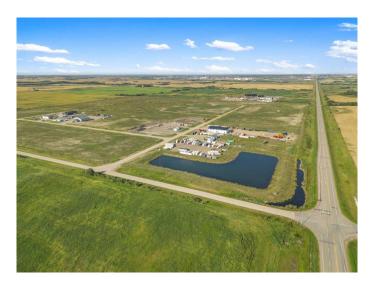

#### \$99,900

0 Bedroom, 0.00 Bathroom, Land on 1.00 Acres

NONE, Rural, Saskatchewan

Located next to the Husky Upgrader, minutes from the City of Lloydminster, Horizon Energy Park is the perfect location for your business to grow. Secure the benefits of urban services while enjoying the ease of access of a rural site. Discover the value of Saskatchewan's vast economic benefits and invest in your business's future with Horizon Energy Park. Lots available from 1 to 30 starting at just \$99,900/acre. Information package available. Located at the corner of Highway 303 & RR3273 just 3.5 miles east of Lloydminster.