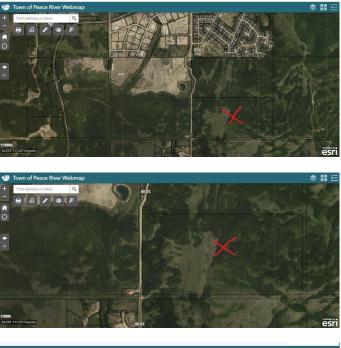

#### \$800,000

0 Bedroom, 0.00 Bathroom, Land on 79.11 Acres

Saddleback Ridge, Peace River, Alberta

Here is 79.11 acres of future residential development land located within the town limits of Peace River. Located close to Saddleback Ridge, this is the logical future development location for Peace River. Close to all of the West Hill amenities, restaurants and retail development, you know this land will have a high degree of desirability based on location alone. Buy this land in anticipation of great things in the future for Peace River.

## **Community Information**

| Address     | 10101 68 Street        |
|-------------|------------------------|
| Subdivision | Saddleback Ridge       |
| City        | Peace River            |
| County      | Peace No. 135, M.D. of |
| Province    | Alberta                |
| Postal Code | T8S 0A2                |