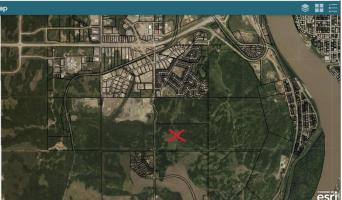

#### \$800,000

0 Bedroom, 0.00 Bathroom, Land on 79.11 Acres

Saddleback Ridge, Peace River, Alberta

Here is 79.11 acres of future residential development land located within the town limits of Peace River. Located close to Saddleback Ridge, this is the logical future development location for Peace River. Close to all of the West Hill amenities, restaurants and retail development, you know this land will have a high degree of desirability based on location alone. Buy this land in anticipation of great things in the future for Peace River.

## **Community Information**

| Address     | 10101 68 Street        |
|-------------|------------------------|
| Subdivision | Saddleback Ridge       |
| City        | Peace River            |
| County      | Peace No. 135, M.D. of |
| Province    | Alberta                |
| Postal Code | T8S 0A2                |