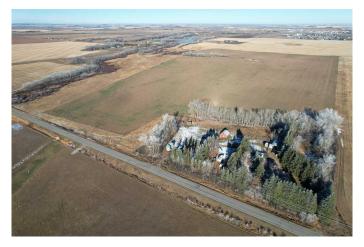

# \$1,999,900 - 1542 Township Road 324, Rural Mountain View County

MLS® #A2176460

\$1,999,900

0 Bedroom, 0.00 Bathroom, Land on 159.00 Acres

NONE, Rural Mountain View County, Alberta

WOW! WOW! WOW! What else can be said to describe this quarter section (159.0 acres) of highly productive cultivated farm & pasture land situated in Mountain View County on the south-west town limit of OLDS, AB. Incredible rural-urban fringe land buying opportunities like this don't come around very often. Approx. 92 acres of cultivatable crop land with the remainder in pasture and yard site. Numerous potential new building site locations for your dream home on this land. The property is being sold with the current tenant (& sub-tenant) in place - \$12,000 rental income per year for the entire property- ask a Realtor for further details. The mature treed yard site has a tenant occupied old house -LIST PRICE BASED ON LAND, SERVICES, & FARM OUTBUILDING VALUE ONLY. The yard site is accessed right off pavement & has power, drilled water well, steel quonset, barn, and 2 steel grain bins. Yard site is on propane - no natural gas service on the property at this time. Subdivide the original yards site or the naturally severed parcel in SW corner (Requires county approval). This once in several generations investment opportunity is not to be missed!!