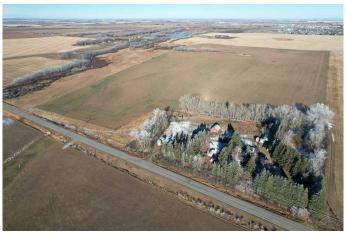

# \$1,999,900 - 1542 Township Road 324, Rural Mountain View County

MLS® #A2176460

\$1,999,900

0 Bedroom, 0.00 Bathroom, Land on 159.00 Acres

NONE, Rural Mountain View County, Alberta

WOW! WOW! WOW! What else can be said to describe this quarter section (159.0 acres) of highly productive cultivated farm & pasture land situated in Mountain View County on the south-west town limit of OLDS, AB. Incredible rural-urban fringe land buying opportunities like this don't come around very often. Approx. 92 acres of cultivatable crop land with the remainder in pasture and yard site. Numerous potential new building site locations for your dream home on this land. The property is being sold with the current tenant (& sub-tenant) in place - \$12,000 rental income per year for the entire property- ask a Realtor for further details. The mature treed yard site has a tenant occupied old house -LIST PRICE BASED ON LAND, SERVICES, & FARM OUTBUILDING VALUE ONLY. The yard site is accessed right off pavement & has power, drilled water well, steel quonset, barn, and 2 steel grain bins. Yard site is on propane - no natural gas service on the property at this time. Subdivide the original yards site or the naturally severed parcel in SW corner (Requires county approval). This once in several generations investment opportunity is not to be missed!!