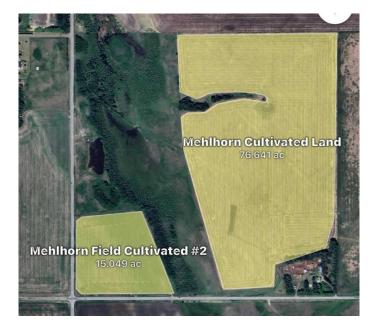

# \$1,999,900 - 1542 Township Road 324, Rural Mountain View County

MLS® #A2176460

\$1,999,900

0 Bedroom, 0.00 Bathroom, Land on 159.00 Acres

NONE, Rural Mountain View County, Alberta

WOW! WOW! WOW! What else can be said to describe this quarter section (159.0 acres) of highly productive cultivated farm & pasture land situated in Mountain View County on the south-west town limit of OLDS, AB. Incredible rural-urban fringe land buying opportunities like this don't come around very often. Approx. 92 acres of cultivatable crop land with the remainder in pasture and yard site. Numerous potential new building site locations for your dream home on this land. The property is being sold with the current tenant (& sub-tenant) in place - \$12,000 rental income per year for the entire property- ask a Realtor for further details. The mature treed yard site has a tenant occupied old house -LIST PRICE BASED ON LAND, SERVICES, & FARM OUTBUILDING VALUE ONLY. The yard site is accessed right off pavement & has power, drilled water well, steel quonset, barn, and 2 steel grain bins. Yard site is on propane - no natural gas service on the property at this time. Subdivide the original yards site or the naturally severed parcel in SW corner (Requires county approval). This once in several generations investment opportunity is not to be missed!!

## **Exterior**

Exterior Features Private Yard

Lot Description Farm, Few Trees, Pasture, See Remarks, Sloped, Views, Wetlands