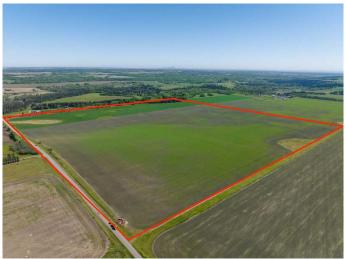

## \$4,250,000

0 Bedroom, 0.00 Bathroom, Land on 158.74 Acres

NONE, Rural Foothills County, Alberta

WELCOME to a UNIQUE opportunity to own 158.74 ACRES of un-subdivided, PRIME Land just off 176 Street W (Straight NORTH of HIGHWAY 22X - LESS THAN A MILE FROM CALGARY CITY LIMITS!!!), brimming with POTENTIAL for development. Parcel A in the cover photo is the parcel listed here. Whether you're looking to develop, conserve, or diversify; this SUBSTANTIAL TRACT offers REMARKABLE FLEXIBILITY to bring your VISION to life!!! Diverse terrain for future zoning, utility setups, or land use adjustments. Ideal for Agriculture, Recreation, or long-term APPRECIATION; this Land can adapt to your needs while remaining a VALUABLE ASSET. Just a short drive WEST of CALGARY this property contains SERENE NATURAL BEAUTY w/CONVENIENCE of nearby city access making it an EXCEPTIONAL opportunity for those seeking a VERSATILE development potential in a DESIRABLE location. EASY ACCESSIBLE via PAVED roads leading directly to the property. There are 3 ROBUST water wells, each delivering 10 gallons per minute (GPM), ENSURING a RELIABLE water supply. The GENTLY rolling terrain with SCENIC VIEWS of the nearby MOUNTAINS, adds SIGNIFICANT appeal to any future development plans. ENJOY the PANORAMIC VIEWS creating an ideal setting for RESIDENTIAL, RETREAT SPACES, or even RECREATIONAL uses. It can be PERFECT for future subdivisions or COUNTRY ESTATE potential. With the 3

STRONG water wells in place, + PAVED road access, the land is PRIMED for various uses, whether Residential, Agricultural, or Eco-Friendly Tourism. This is an unparalleled combination of SOUGHT-AFTER Mountain Views, Proximity to Calgary, + Robust water access, making it a RARE GEM for anyone looking to own a SIGNIFICANT piece of ALBERTA'S PRIME land. The Parcel adjacent to this one is also for sale by the same owner. Don't miss out on the chance to SHAPE this land into your DREAM!!!