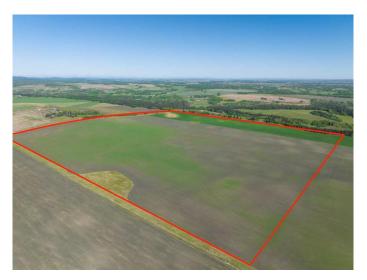

## \$4,250,000

0 Bedroom, 0.00 Bathroom, Land on 158.74 Acres

NONE, Rural Foothills County, Alberta

WELCOME to a UNIQUE opportunity to own 158.74 ACRES of un-subdivided, PRIME Land just off 176 Street W (Straight NORTH of HIGHWAY 22X - LESS THAN A MILE FROM CALGARY CITY LIMITS!!!), brimming with POTENTIAL for development. Parcel A in the cover photo is the parcel listed here. Whether you're looking to develop, conserve, or diversify; this SUBSTANTIAL TRACT offers REMARKABLE FLEXIBILITY to bring your VISION to life!!! Diverse terrain for future zoning, utility setups, or land use adjustments. Ideal for Agriculture, Recreation, or long-term APPRECIATION; this Land can adapt to your needs while remaining a VALUABLE ASSET. Just a short drive WEST of CALGARY this property contains SERENE NATURAL BEAUTY w/CONVENIENCE of nearby city access making it an EXCEPTIONAL opportunity for those seeking a VERSATILE development potential in a DESIRABLE location. EASY ACCESSIBLE via PAVED roads leading directly to the property. There are 3 ROBUST water wells, each delivering 10 gallons per minute (GPM), ENSURING a RELIABLE water supply. The GENTLY rolling terrain with SCENIC VIEWS of the nearby MOUNTAINS, adds SIGNIFICANT appeal to any future development plans. ENJOY the PANORAMIC VIEWS creating an ideal setting for RESIDENTIAL, RETREAT SPACES, or even RECREATIONAL uses. It can be PERFECT for future subdivisions or COUNTRY ESTATE potential. With the 3

STRONG water wells in place, + PAVED road access, the land is PRIMED for various uses, whether Residential, Agricultural, or Eco-Friendly Tourism. This is an unparalleled combination of SOUGHT-AFTER Mountain Views, Proximity to Calgary, + Robust water access, making it a RARE GEM for anyone looking to own a SIGNIFICANT piece of ALBERTA'S PRIME land. The Parcel adjacent to this one is also for sale by the same owner. Don't miss out on the chance to SHAPE this land into your DREAM!!!