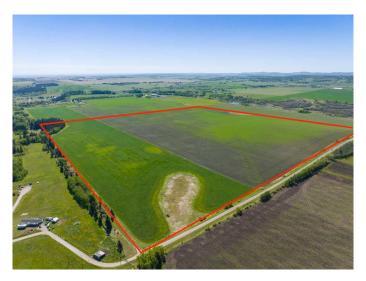

## \$4,250,000

0 Bedroom, 0.00 Bathroom, Land on 158.74 Acres

NONE, Rural Foothills County, Alberta

WELCOME to a UNIQUE opportunity to own 158.74 ACRES of un-subdivided, PRIME Land just off 176 Street W (Straight NORTH of HIGHWAY 22X - LESS THAN A MILE FROM CALGARY CITY LIMITS!!!), brimming with POTENTIAL for development. Parcel A in the cover photo is the parcel listed here. Whether you're looking to develop, conserve, or diversify; this SUBSTANTIAL TRACT offers REMARKABLE FLEXIBILITY to bring your VISION to life!!! Diverse terrain for future zoning, utility setups, or land use adjustments. Ideal for Agriculture, Recreation, or long-term APPRECIATION; this Land can adapt to your needs while remaining a VALUABLE ASSET. Just a short drive WEST of CALGARY this property contains SERENE NATURAL BEAUTY w/CONVENIENCE of nearby city access making it an EXCEPTIONAL opportunity for those seeking a VERSATILE development potential in a DESIRABLE location. EASY ACCESSIBLE via PAVED roads leading directly to the property. There are 3 ROBUST water wells, each delivering 10 gallons per minute (GPM), ENSURING a RELIABLE water supply. The GENTLY rolling terrain with SCENIC VIEWS of the nearby MOUNTAINS, adds SIGNIFICANT appeal to any future development plans. ENJOY the PANORAMIC VIEWS creating an ideal setting for RESIDENTIAL, RETREAT SPACES, or even RECREATIONAL uses. It can be PERFECT for future subdivisions or COUNTRY ESTATE potential. With the 3

STRONG water wells in place, + PAVED road access, the land is PRIMED for various uses, whether Residential, Agricultural, or Eco-Friendly Tourism. This is an unparalleled combination of SOUGHT-AFTER Mountain Views, Proximity to Calgary, + Robust water access, making it a RARE GEM for anyone looking to own a SIGNIFICANT piece of ALBERTA'S PRIME land. The Parcel adjacent to this one is also for sale by the same owner. Don't miss out on the chance to SHAPE this land into your DREAM!!!