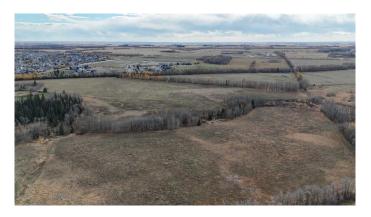

# \$3,999,900 - 4410 60 St, Sylvan Lake

MLS® #A2176649

\$3,999,900

0 Bedroom, 0.00 Bathroom, Land on 123.08 Acres

NONE, Sylvan Lake, Alberta

Discover an exceptional opportunity to shape the future of Sylvan Lake with this prime 123.08-acre development parcel, ideally located on the west side of 60th Street. Positioned between two significant ongoing projects, Sixty West and Greyhawk, this property is poised to benefit from the West Area Structure Plan, currently underway to establish the vision for new development in this thriving community.

The parcel's natural, rolling landscape provides the perfect foundation for a thoughtfully designed development, harmonizing with Sylvan Lake's growing reputation as a sought-after destination. The property's unique topography and natural features offer ample potential to create an outstanding community that enhances the area's aesthetic and recreational appeal. For developers seeking flexibility, the current property owners are open to a leaseback of the existing home and improvements. This arrangement allows for a phased approach, enabling the new development team to finalize planning while maintaining a rental income from the property until construction is ready to commence.