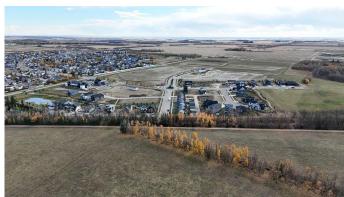

# \$3,999,900 - 4410 60 St, Sylvan Lake

MLS® #A2176649

\$3,999,900

0 Bedroom, 0.00 Bathroom, Land on 123.08 Acres

NONE, Sylvan Lake, Alberta

Discover an exceptional opportunity to shape the future of Sylvan Lake with this prime 123.08-acre development parcel, ideally located on the west side of 60th Street. Positioned between two significant ongoing projects, Sixty West and Greyhawk, this property is poised to benefit from the West Area Structure Plan, currently underway to establish the vision for new development in this thriving community.

The parcel's natural, rolling landscape provides the perfect foundation for a thoughtfully designed development, harmonizing with Sylvan Lake's growing reputation as a sought-after destination. The property's unique topography and natural features offer ample potential to create an outstanding community that enhances the area's aesthetic and recreational appeal. For developers seeking flexibility, the current property owners are open to a leaseback of the existing home and improvements. This arrangement allows for a phased approach, enabling the new development team to finalize planning while maintaining a rental income from the property until construction is ready to commence.