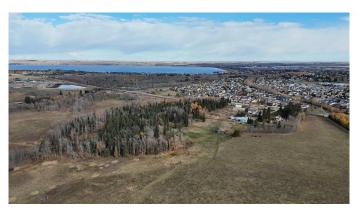

# \$3,999,900 - 4410 60 St, Sylvan Lake

MLS® #A2176649

\$3,999,900

0 Bedroom, 0.00 Bathroom, Land on 123.08 Acres

NONE, Sylvan Lake, Alberta

Discover an exceptional opportunity to shape the future of Sylvan Lake with this prime 123.08-acre development parcel, ideally located on the west side of 60th Street. Positioned between two significant ongoing projects, Sixty West and Greyhawk, this property is poised to benefit from the West Area Structure Plan, currently underway to establish the vision for new development in this thriving community.

The parcel's natural, rolling landscape provides the perfect foundation for a thoughtfully designed development, harmonizing with Sylvan Lake's growing reputation as a sought-after destination. The property's unique topography and natural features offer ample potential to create an outstanding community that enhances the area's aesthetic and recreational appeal. For developers seeking flexibility, the current property owners are open to a leaseback of the existing home and improvements. This arrangement allows for a phased approach, enabling the new development team to finalize planning while maintaining a rental income from the property until construction is ready to commence.