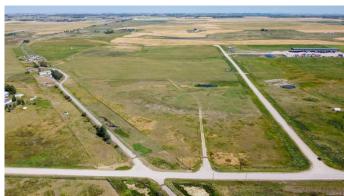

# \$2,199,999 - Twp 241 Range Road 261, Rural Wheatland County

MLS® #A2176879

\$2,199,999

0 Bedroom, 0.00 Bathroom, Land on 67.09 Acres

NONE, Rural Wheatland County, Alberta

Located 1.7Km South of Highway #1 5 mins from the De Havilland Manufacturing Facility

25Mins East of Calgary, 5 Mins West of Strathmore

+/- 67 Acres of Industrial Zoned Land

Fully Fenced yard

Site Services to the property Line

Phase 1 Ground Water Report Available

#### **Exterior**

Lot Description Corner Lot, Wetlands