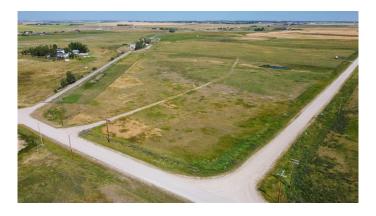

# \$2,199,999 - Twp 241 Range Road 261, Rural Wheatland County

MLS® #A2176879

\$2,199,999

0 Bedroom, 0.00 Bathroom, Land on 67.09 Acres

NONE, Rural Wheatland County, Alberta

Located 1.7Km South of Highway #1 5 mins from the De Havilland Manufacturing Facility

25Mins East of Calgary, 5 Mins West of Strathmore

+/- 67 Acres of Industrial Zoned Land

Fully Fenced yard

Site Services to the property Line

Phase 1 Ground Water Report Available

#### **Exterior**

Lot Description Corner Lot, Wetlands