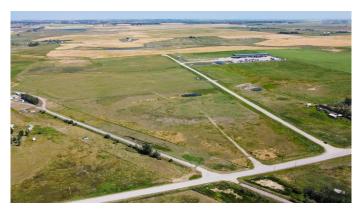

# \$2,199,999 - Twp 241 Range Road 261, Rural Wheatland County

MLS® #A2176879

\$2,199,999

0 Bedroom, 0.00 Bathroom, Land on 67.09 Acres

NONE, Rural Wheatland County, Alberta

Located 1.7Km South of Highway #1 5 mins from the De Havilland Manufacturing Facility

25Mins East of Calgary, 5 Mins West of Strathmore

+/- 67 Acres of Industrial Zoned Land

Fully Fenced yard

Site Services to the property Line

Phase 1 Ground Water Report Available

#### **Exterior**

Lot Description Corner Lot, Wetlands