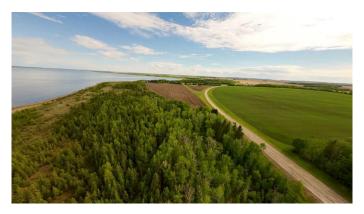

### \$1,250,000

0 Bedroom, 0.00 Bathroom, Land on 58.51 Acres

NONE, Rural Lacombe County, Alberta

58.51 acre parcel with Gull Lake frontage currently Zoned AG with Parkland Beach to the north and Birch Bay to the south. 27 Acres of this piece are cultivated. Possibilities are endless here with county approval development ideas include a Wedding Venue, Campground or Residential Development. Directly to the north is the Stoner's Landing public boat launch. Rare opportunity here to own lakefront property on the west side of Gull Lake with Paved Access.