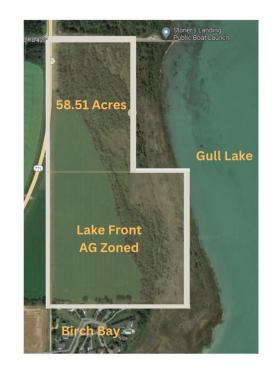

### \$1,250,000

0 Bedroom, 0.00 Bathroom, Land on 58.51 Acres

NONE, Rural Lacombe County, Alberta

58.51 acre parcel with Gull Lake frontage currently Zoned AG with Parkland Beach to the north and Birch Bay to the south. 27 Acres of this piece are cultivated. Possibilities are endless here with county approval development ideas include a Wedding Venue, Campground or Residential Development. Directly to the north is the Stoner's Landing public boat launch. Rare opportunity here to own lakefront property on the west side of Gull Lake with Paved Access.