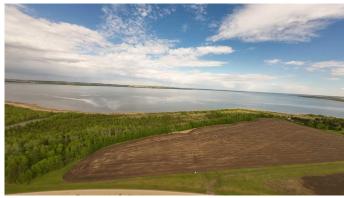

### \$1,250,000

0 Bedroom, 0.00 Bathroom, Land on 58.51 Acres

NONE, Rural Lacombe County, Alberta

58.51 acre parcel with Gull Lake frontage currently Zoned AG with Parkland Beach to the north and Birch Bay to the south. 27 Acres of this piece are cultivated. Possibilities are endless here with county approval development ideas include a Wedding Venue, Campground or Residential Development. Directly to the north is the Stoner's Landing public boat launch. Rare opportunity here to own lakefront property on the west side of Gull Lake with Paved Access.