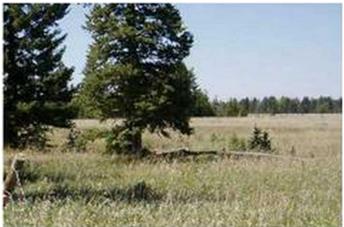

# \$1,900,000 - Range Road 55, Rural Mountain View County

MLS® #A2177360

\$1,900,000

0 Bedroom, 0.00 Bathroom, Land on 160.00 Acres

NONE, Rural Mountain View County, Alberta

There is a strong need for residential housing options within the community so there are many opportunities for investors/developers for this prime piece of land. Fabulous INVESTMENT for a country residential development. FULL QUARTER south west corner of Sundre-located adjacent to recreational and country residential development. This area is within the urban fringe of the town of Sundre and is under pressure for development. The County of Mountain View has approved an Area Structure Plan providing for country residential lots on this quarter. Re-designation and subdivision plans have been submitted and tentatively approved by the Municipality. This quarter section has been used exclusively for farming and ranching. There has been no use of chemical pesticides or fertilisers. The quarter is partially treed with clearings and has approx. 90 acres of hay. There are also existing gravel deposits which have never been exploited. The topography is basically flat, and thus is ideal for development. The property is fenced and cross-fenced with one good well and dug out, and all utilities readily available up to property line. There is excellent access and view of the mountains Across the road from the Airport and kitty corner to the golf course. Opportunity to do something creative like even give the a portion in the middle part (gravel to the municipality) which