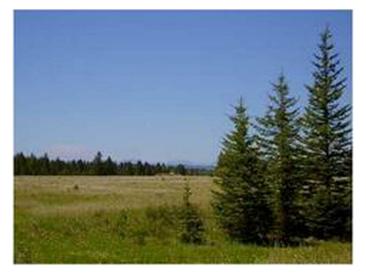

# \$1,900,000 - Range Road 55, Rural Mountain View County

MLS® #A2177360

\$1,900,000

0 Bedroom, 0.00 Bathroom, Land on 160.00 Acres

NONE, Rural Mountain View County, Alberta

There is a strong need for residential housing options within the community so there are many opportunities for investors/developers for this prime piece of land. Fabulous INVESTMENT for a country residential development. FULL QUARTER south west corner of Sundre-located adjacent to recreational and country residential development. This area is within the urban fringe of the town of Sundre and is under pressure for development. The County of Mountain View has approved an Area Structure Plan providing for country residential lots on this quarter. Re-designation and subdivision plans have been submitted and tentatively approved by the Municipality. This quarter section has been used exclusively for farming and ranching. There has been no use of chemical pesticides or fertilisers. The quarter is partially treed with clearings and has approx. 90 acres of hay. There are also existing gravel deposits which have never been exploited. The topography is basically flat, and thus is ideal for development. The property is fenced and cross-fenced with one good well and dug out, and all utilities readily available up to property line. There is excellent access and view of the mountains Across the road from the Airport and kitty corner to the golf course. Opportunity to do something creative like even give the a portion in the middle part (gravel to the municipality) which