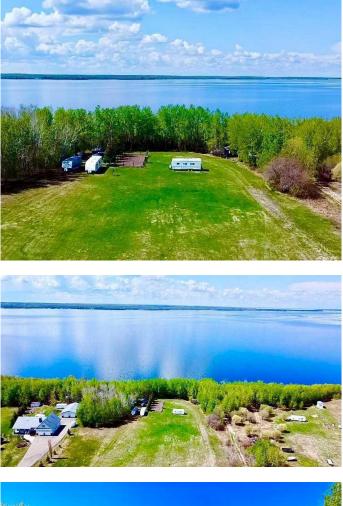

#### \$210,000

0 Bedroom, 0.00 Bathroom, Land on 1.09 Acres

Lac La Biche, Lac La Biche, Alberta

Lakefront-Great Location! Over one acre property is a great location for building or for getaway at Wedgewood Estates. Natural gas, municipal water and sewer at the property line. Paid power, fenced garden and stunning sunset views!! Located on pavement just 5 minutes from town. Your family will love lakefront living with paved walkways to town, Churchill Park, and the Lac La Biche Golf Course! This leveled acreage has opened lawn area, treed campsite , and lakefront! Enjoy fishing, swimming, boating, water skiing or just relax and enjoy the beautiful sunsets!!!

## Exterior

Lot Description Back Yard, Cleared, Lake, Landscaped, No Neighbours Behind, Open Lot, Waterfront, Near Golf Course, Near Shopping Center, Near Public Transit