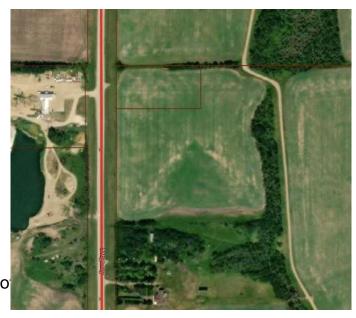

#### \$115,000

0 Bedroom, 0.00 Bathroom, Land on 4.15 Acres

NONE, Rural Peace No. 135, M.D. of, Alberta

Great opportunity to build your dream home! Minutes from Grimshaw with highway frontage so no gravel to travel. This acreage has an existing water well but is otherwise a blank slate so you will have minimal work to complete prior to building or bringing a home in. Site is not treed so you can plant them wherever you like! Power and gas lines are close by so easy to bring onto the property.