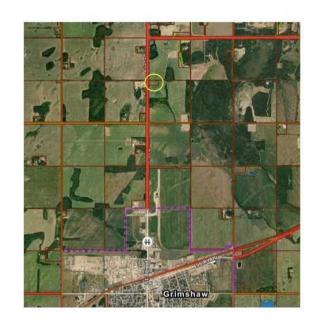

#### \$115,000

0 Bedroom, 0.00 Bathroom, Land on 4.15 Acres

NONE, Rural Peace No. 135, M.D. of, Alberta

Great opportunity to build your dream home! Minutes from Grimshaw with highway frontage so no gravel to travel. This acreage has an existing water well but is otherwise a blank slate so you will have minimal work to complete prior to building or bringing a home in. Site is not treed so you can plant them wherever you like! Power and gas lines are close by so easy to bring onto the property.

## **Community Information**

Address On #2/35 Highway

Subdivision NONE

City Rural Peace No. 135, M.D. o

County Peace No. 135, M.D. of

Province Alberta
Postal Code T0H 1W0

Date Listed November 6th, 2024

Days on Market 182