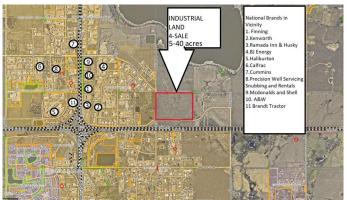

## \$8,860,000

0 Bedroom, 0.00 Bathroom, Land on 40.00 Acres

NONE, Clairmont, Alberta

\*Land Sale Development Incentive\* - The first 10+ acre lot sold will receive a \$25,000 per acre Site Development Incentive until the end of April 2025, there is no maximum, the more acres you buy the more you save!! 40 acres industrial land with water sewer gas and power! Prime Industrial Subdivision by 4 Mile corner just 3 minutes north of Grande Prairie. 5-40+ acres, seller will subdivide to suite your size and dimensional needs! Major road frontage and highway visibility featuring city water and sewer. HWY43 INDUSTRIAL SUBDIVISION BENEFITS -Flexible Size. subdivide to suit, 5-40+ acre lots available -City Water & Sewer, Power and Gas -Highway 43 Visibility on frontage lots

Entrances/Approaches if Front and Middle lots are purchased together -In the county of GP only 5 minutes to the city -Surrounded by amenities and National Brands -Flexible pricing to fit your budget \$230k an acre for frontage lots, \$208k/acre for middle lots, \$185k for back lots. -REQUEST A FULL BROCHURE