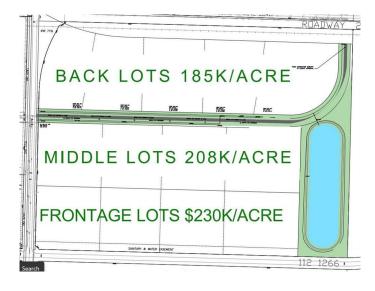

Entrances/Approaches if Front and Middle lots are purchased together -In the county of GP only 5 minutes to the city -Surrounded by amenities and National Brands -Flexible pricing to fit your budget \$230k an acre for frontage lots, \$208k/acre for middle lots, \$185k for back lots. -REQUEST A FULL BROCHURE