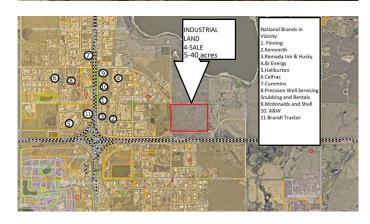

# \$6,645,000

0 Bedroom, 0.00 Bathroom, Land on 30.00 Acres

NONE, Clairmont, Alberta

\*Land Sale Development Incentive\* - The first 10+ acre lot sold will receive a \$25,000 per acre Site Development Incentive until the end of April 2025, there is no maximum, the more acres you buy the more you save!! 30 acres industrial land with water sewer gas and power! Prime Industrial Subdivision by 4 Mile corner just 3 minutes north of Grande Prairie. 5-40+ acres, seller will subdivide to suite your size and dimensional needs! Major road frontage and highway visibility featuring city water and sewer. HWY43 INDUSTRIAL SUBDIVISION BENEFITS -Flexible Size, subdivide to suit, 5-40+ acre lots available