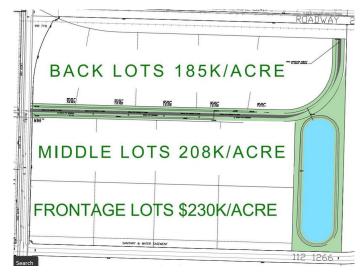

- -City Water & Sewer, Power and Gas
- -Highway 43 Visibility on frontage lots
- -Possible North and South

Entrances/Approaches if Front and Middle lots are purchased together -In the county of GP only 5 minutes to the city -Surrounded by amenities and National Brands -Flexible pricing to fit your budget \$230k an acre for frontage lots,\$208k/acre for middle lots,\$185k for back lots. -REQUEST A FULL BROCHURE