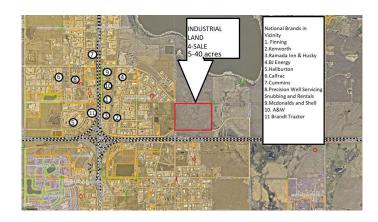

# \$3,525,000

0 Bedroom, 0.00 Bathroom, Land on 15.00 Acres

NONE, Clairmont, Alberta

\*Land Sale Development Incentive\* - The first 10+ acre lot sold will receive a \$25,000 per acre Site Development Incentive until the end of April 2025, there is no maximum, the more acres you buy the more you save!! 15 acres industrial land with water sewer gas and power! Prime Industrial Subdivision by 4 Mile corner just 3 minutes north of Grande Prairie. 5-40+ acres, seller will subdivide to suite your size and dimensional needs! Major road frontage and highway visibility featuring city water and sewer. HWY43 INDUSTRIAL SUBDIVISION BENEFITS -Flexible Size, subdivide to suit, 5-40+ acre lots available