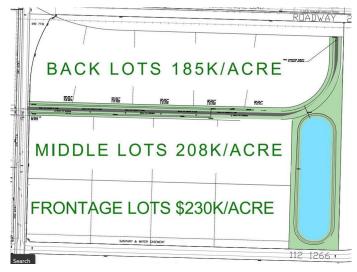

- -City Water & Sewer, Power and Gas
- -Highway 43 Visibility on frontage lots
- -Possible North and South

Entrances/Approaches if Front and Middle lots are purchased together -In the county of GP only 5 minutes to the city -Surrounded by amenities and National Brands -Flexible pricing to fit your budget \$230k an acre for frontage lots,\$208k/acre for middle lots,\$185k for back lots. -REQUEST A FULL BROCHURE