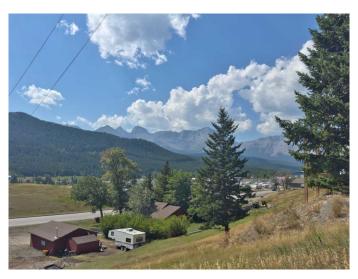

#### \$159,000

0 Bedroom, 0.00 Bathroom, Land on 0.11 Acres

NONE, Coleman, Alberta

Take advantage of the Spectacular views from this fully serviced lot located in Coleman. From the Rocky mountain peaks along the continental divide over to Turtle Mountain, this incredible view spans the entire valley from the East to West. A rear walkout home with back deck off the main floor would suit perfectly on this lot to absorb the views and sunlight from the south. Property is close to the McGillvary staging area. Seller has drafting plans that could be included with this property. This freehold lot does not have any condo fees, building restrictions (except those associated with R-1 zoning), and there is no building timeline.