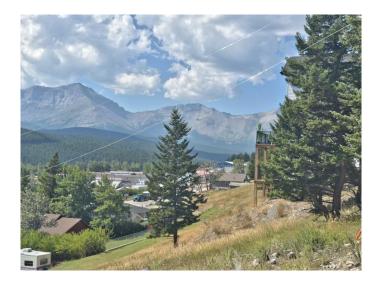

#### \$159,000

0 Bedroom, 0.00 Bathroom, Land on 0.11 Acres

NONE, Coleman, Alberta

Take advantage of the Spectacular views from this fully serviced lot located in Coleman. From the Rocky mountain peaks along the continental divide over to Turtle Mountain, this incredible view spans the entire valley from the East to West. A rear walkout home with back deck off the main floor would suit perfectly on this lot to absorb the views and sunlight from the south. Property is close to the McGillvary staging area. Seller has drafting plans that could be included with this property. This freehold lot does not have any condo fees, building restrictions (except those associated with R-1 zoning), and there is no building timeline.