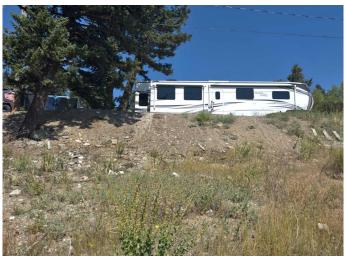

#### \$159,000

0 Bedroom, 0.00 Bathroom, Land on 0.11 Acres

NONE, Coleman, Alberta

Take advantage of the Spectacular views from this fully serviced lot located in Coleman. From the Rocky mountain peaks along the continental divide over to Turtle Mountain, this incredible view spans the entire valley from the East to West. A rear walkout home with back deck off the main floor would suit perfectly on this lot to absorb the views and sunlight from the south. Property is close to the McGillvary staging area. Seller has drafting plans that could be included with this property. This freehold lot does not have any condo fees, building restrictions (except those associated with R-1 zoning), and there is no building timeline.