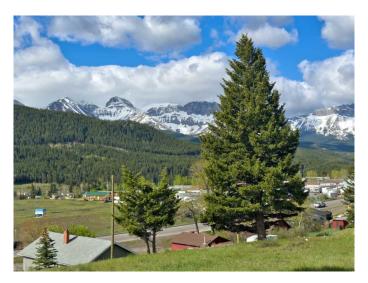

#### \$159,000

0 Bedroom, 0.00 Bathroom, Land on 0.11 Acres

NONE, Coleman, Alberta

Take advantage of the Spectacular views from this fully serviced lot located in Coleman. From the Rocky mountain peaks along the continental divide over to Turtle Mountain, this incredible view spans the entire valley from the East to West. A rear walkout home with back deck off the main floor would suit perfectly on this lot to absorb the views and sunlight from the south. Property is close to the McGillvary staging area. Seller has drafting plans that could be included with this property. This freehold lot does not have any condo fees, building restrictions (except those associated with R-1 zoning), and there is no building timeline.