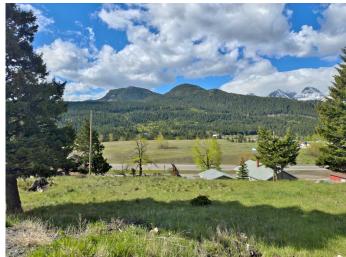

#### \$159,000

0 Bedroom, 0.00 Bathroom, Land on 0.11 Acres

NONE, Coleman, Alberta

Take advantage of the Spectacular views from this fully serviced lot located in Coleman. From the Rocky mountain peaks along the continental divide over to Turtle Mountain, this incredible view spans the entire valley from the East to West. A rear walkout home with back deck off the main floor would suit perfectly on this lot to absorb the views and sunlight from the south. Property is close to the McGillvary staging area. Seller has drafting plans that could be included with this property. This freehold lot does not have any condo fees, building restrictions (except those associated with R-1 zoning), and there is no building timeline.