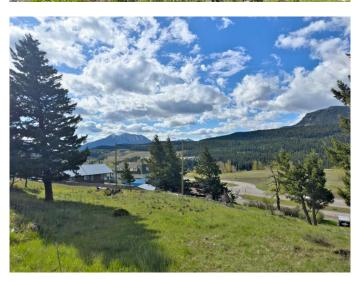

#### \$159,000

0 Bedroom, 0.00 Bathroom, Land on 0.11 Acres

NONE, Coleman, Alberta

Take advantage of the Spectacular views from this fully serviced lot located in Coleman. From the Rocky mountain peaks along the continental divide over to Turtle Mountain, this incredible view spans the entire valley from the East to West. A rear walkout home with back deck off the main floor would suit perfectly on this lot to absorb the views and sunlight from the south. Property is close to the McGillvary staging area. Seller has drafting plans that could be included with this property. This freehold lot does not have any condo fees, building restrictions (except those associated with R-1 zoning), and there is no building timeline.