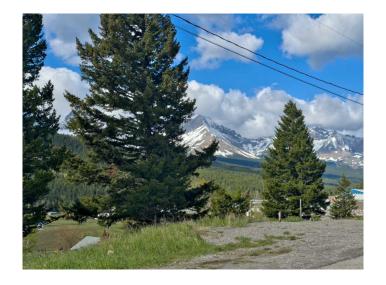

### \$159,000

0 Bedroom, 0.00 Bathroom, Land on 0.11 Acres

NONE, Coleman, Alberta

Take advantage of the Spectacular views from this fully serviced lot located in Coleman. From the Rocky mountain peaks along the continental divide over to Turtle Mountain, this incredible view spans the entire valley from the East to West. A rear walkout home with back deck off the main floor would suit perfectly on this lot to absorb the views and sunlight from the south. Property is close to the McGillvary staging area. Seller has drafting plans that could be included with this property. This freehold lot does not have any condo fees, building restrictions (except those associated with R-1 zoning), and there is no building timeline.