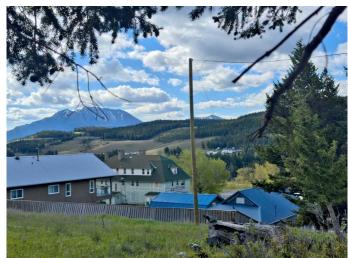

### \$159,000

0 Bedroom, 0.00 Bathroom, Land on 0.11 Acres

NONE, Coleman, Alberta

Take advantage of the Spectacular views from this fully serviced lot located in Coleman. From the Rocky mountain peaks along the continental divide over to Turtle Mountain, this incredible view spans the entire valley from the East to West. A rear walkout home with back deck off the main floor would suit perfectly on this lot to absorb the views and sunlight from the south. Property is close to the McGillvary staging area. Seller has drafting plans that could be included with this property. This freehold lot does not have any condo fees, building restrictions (except those associated with R-1 zoning), and there is no building timeline.