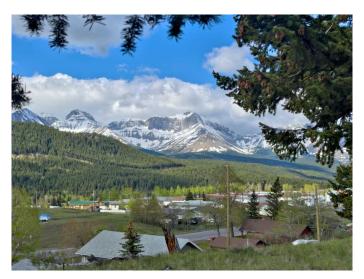

### \$159,000

0 Bedroom, 0.00 Bathroom, Land on 0.11 Acres

NONE, Coleman, Alberta

Take advantage of the Spectacular views from this fully serviced lot located in Coleman. From the Rocky mountain peaks along the continental divide over to Turtle Mountain, this incredible view spans the entire valley from the East to West. A rear walkout home with back deck off the main floor would suit perfectly on this lot to absorb the views and sunlight from the south. Property is close to the McGillvary staging area. Seller has drafting plans that could be included with this property. This freehold lot does not have any condo fees, building restrictions (except those associated with R-1 zoning), and there is no building timeline.