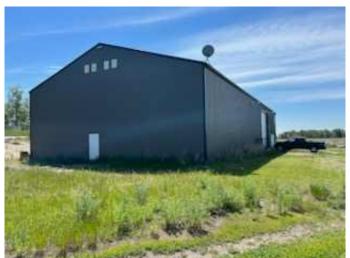

# \$1,120,000 - 275183 Range Road 262, Rural Rocky View County

MLS® #A2178394

\$1,120,000

0 Bedroom, 0.00 Bathroom, Land on 28.87 Acres

NONE, Rural Rocky View County, Alberta

Discover unparalleled value in this exquisite 28-acre parcel just north of Irricana. Only 45 minutes from Calgary, this property boasts a magnificent 50 ft x 104 ft heated shop equipped with 600 amp power, a spacious 40 ft x 60 ft metal storage building with a gravel floor, and a charming 21 ft x 32 ft storage shed. Perfectly poised for your dream home, the property features a prime building site surrounded by lush trees, a reliable well, and essential utilities including gas, power, and a septic tank and field. Ideally situated, the Rosebud River gracefully borders the southern edge, enhancing the property's natural beauty