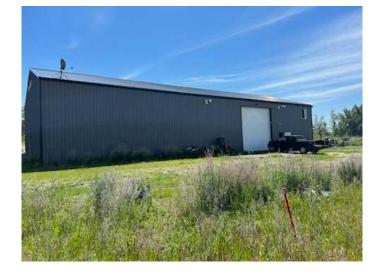

# \$1,120,000 - 275183 Range Road 262, Rural Rocky View County

MLS® #A2178394

\$1,120,000

0 Bedroom, 0.00 Bathroom, Land on 28.87 Acres

NONE, Rural Rocky View County, Alberta

Discover unparalleled value in this exquisite 28-acre parcel just north of Irricana. Only 45 minutes from Calgary, this property boasts a magnificent 50 ft x 104 ft heated shop equipped with 600 amp power, a spacious 40 ft x 60 ft metal storage building with a gravel floor, and a charming 21 ft x 32 ft storage shed. Perfectly poised for your dream home, the property features a prime building site surrounded by lush trees, a reliable well, and essential utilities including gas, power, and a septic tank and field. Ideally situated, the Rosebud River gracefully borders the southern edge, enhancing the property's natural beauty