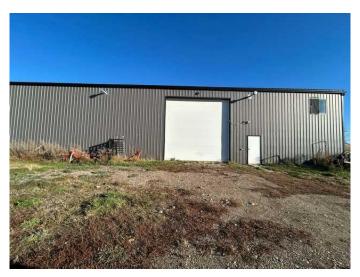

# \$1,120,000 - 275183 Range Road 262, Rural Rocky View County

MLS® #A2178394

\$1,120,000

0 Bedroom, 0.00 Bathroom, Land on 28.87 Acres

NONE, Rural Rocky View County, Alberta

Discover unparalleled value in this exquisite 28-acre parcel just north of Irricana. Only 45 minutes from Calgary, this property boasts a magnificent 50 ft x 104 ft heated shop equipped with 600 amp power, a spacious 40 ft x 60 ft metal storage building with a gravel floor, and a charming 21 ft x 32 ft storage shed. Perfectly poised for your dream home, the property features a prime building site surrounded by lush trees, a reliable well, and essential utilities including gas, power, and a septic tank and field. Ideally situated, the Rosebud River gracefully borders the southern edge, enhancing the property's natural beauty