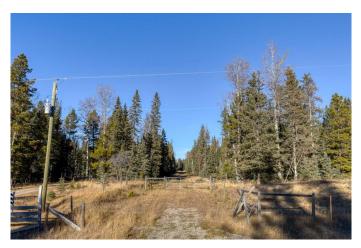

#### \$674,900

0 Bedroom, 0.00 Bathroom, Land on 20.01 Acres

NONE, Rural Rocky View County, Alberta

Discover the perfect opportunity to own 20 acres of pristine beautifully treed raw land. Located in the beautiful sought after area of Grand Valley. You will be secluded in the trees and nestled amongst the natural forest and grass land. This land offers endless potential for you to build your dream property. Land is a bit rolling and there are many many spots to choose to build your walkout home. Property is fenced down West and East sides. The zoning is Ag Small that permits 2 dwellings and an accessory building up to 10,010 square feet. Rockyview County bylaws permit 9 animal units on land this size. Enjoy seclusion and peace and quiet. Lots of birds and wild life and only a half mile off of pavement. Water Well is 5 gpm. Subject to final subdivision approval from Rockyview County and creating a separate title for this 20 Acres. Don't miss out come see today.

## Exterior

Lot Description Gentle Sloping, Many Trees, Secluded, See Remarks, Brush, Corners Marked, Wooded