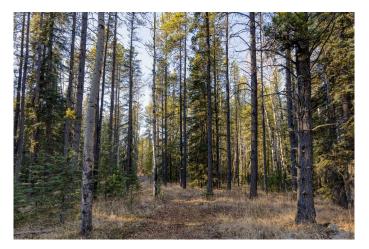

#### \$674,900

0 Bedroom, 0.00 Bathroom, Land on 20.01 Acres

NONE, Rural Rocky View County, Alberta

Discover the perfect opportunity to own 20 acres of pristine beautifully treed raw land. Located in the beautiful sought after area of Grand Valley. You will be secluded in the trees and nestled amongst the natural forest and grass land. This land offers endless potential for you to build your dream property. Land is a bit rolling and there are many many spots to choose to build your walkout home. Property is fenced down West and East sides. The zoning is Ag Small that permits 2 dwellings and an accessory building up to 10,010 square feet. Rockyview County bylaws permit 9 animal units on land this size. Enjoy seclusion and peace and quiet. Lots of birds and wild life and only a half mile off of pavement. Water Well is 5 gpm. Subject to final subdivision approval from Rockyview County and creating a separate title for this 20 Acres. Don't miss out come see today.

## Exterior

Lot Description Gentle Sloping, Many Trees, Secluded, See Remarks, Brush, Corners Marked, Wooded