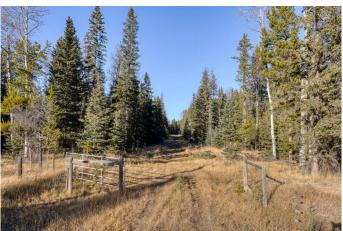

#### \$674,900

0 Bedroom, 0.00 Bathroom, Land on 20.01 Acres

NONE, Rural Rocky View County, Alberta

Discover the perfect opportunity to own 20 acres of pristine beautifully treed raw land. Located in the beautiful sought after area of Grand Valley. You will be secluded in the trees and nestled amongst the natural forest and grass land. This land offers endless potential for you to build your dream property. Land is a bit rolling and there are many many spots to choose to build your walkout home. Property is fenced down West and East sides. The zoning is Ag Small that permits 2 dwellings and an accessory building up to 10,010 square feet. Rockyview County bylaws permit 9 animal units on land this size. Enjoy seclusion and peace and quiet. Lots of birds and wild life and only a half mile off of pavement. Water Well is 5 gpm. Subject to final subdivision approval from Rockyview County and creating a separate title for this 20 Acres. Don't miss out come see today.

## Exterior

Lot Description Gentle Sloping, Many Trees, Secluded, See Remarks, Brush, Corners Marked, Wooded