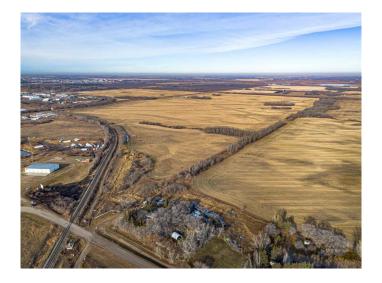

# \$1,211,000 - Pt Se 01-50-03 W3, Rural

MLS® #A2179919

\$1,211,000

0 Bedroom, 0.00 Bathroom, Land on 117.64 Acres

NONE, Rural, Saskatchewan

Great Development opportunity on the east boundary of the City of Lloydminster-located along the TransCanada Highway 16 roughly halfway between Edmonton and Saskatoon. This 117.64-acre parcel is suitable for a large industrial park, and is located just north of HWY 16 with access to this corridor being provided from an existing road allowance on the SE corner of the property boundary. Both CN and CP have rail lines running adjacent to the south boundary of the parcel. There is lots of potential to own this land in the ever-growing and expanding community of Lloydminster. NOTE: Final parcel size and property boundaries are subject to final survey and re-subdivision.