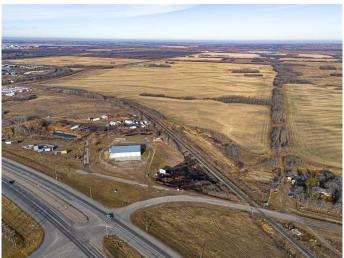

# \$1,211,000 - Pt Se 01-50-03 W3, Rural

MLS® #A2179919

\$1,211,000

0 Bedroom, 0.00 Bathroom, Land on 117.64 Acres

NONE, Rural, Saskatchewan

Great Development opportunity on the east boundary of the City of Lloydminster-located along the TransCanada Highway 16 roughly halfway between Edmonton and Saskatoon. This 117.64-acre parcel is suitable for a large industrial park, and is located just north of HWY 16 with access to this corridor being provided from an existing road allowance on the SE corner of the property boundary. Both CN and CP have rail lines running adjacent to the south boundary of the parcel. There is lots of potential to own this land in the ever-growing and expanding community of Lloydminster. NOTE: Final parcel size and property boundaries are subject to final survey and re-subdivision.