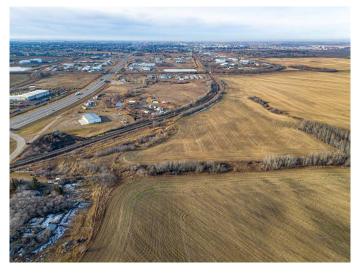

# \$1,211,000 - Pt Se 01-50-03 W3, Rural

MLS® #A2179919

\$1,211,000

0 Bedroom, 0.00 Bathroom, Land on 117.64 Acres

NONE, Rural, Saskatchewan

Great Development opportunity on the east boundary of the City of Lloydminster-located along the TransCanada Highway 16 roughly halfway between Edmonton and Saskatoon. This 117.64-acre parcel is suitable for a large industrial park, and is located just north of HWY 16 with access to this corridor being provided from an existing road allowance on the SE corner of the property boundary. Both CN and CP have rail lines running adjacent to the south boundary of the parcel. There is lots of potential to own this land in the ever-growing and expanding community of Lloydminster. NOTE: Final parcel size and property boundaries are subject to final survey and re-subdivision.