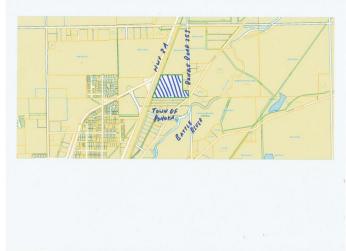

### \$345,000

0 Bedroom, 0.00 Bathroom, Land on 20.75 Acres

NONE, Rural Ponoka County, Alberta

Prime Land, Prime Location Near town of Ponoka. One of the best lands available at a very good location. 20+ Acres Located on a paved Road nestled between acreages just outside of town of Ponoka limits. This land can be put to many uses, it can be rezoned (Subject to County approval) to build acreages. Development or personal use this land has a lot to offer due to its location, Size & Price. The land is located within minutes of Ponoka Downtown. Convenient Access on Range Road 253 with access on range road 253.

## **Community Information**

Address 431046 Range Road

Subdivision NONE

City Rural Ponoka County

County Ponoka County

Province Alberta
Postal Code T4J1R1