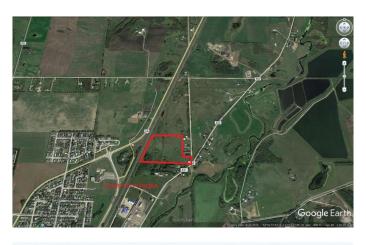

### \$345,000

0 Bedroom, 0.00 Bathroom, Land on 20.75 Acres

NONE, Rural Ponoka County, Alberta

Prime Land, Prime Location Near town of Ponoka. One of the best lands available at a very good location. 20+ Acres Located on a paved Road nestled between acreages just outside of town of Ponoka limits. This land can be put to many uses, it can be rezoned (Subject to County approval) to build acreages. Development or personal use this land has a lot to offer due to its location, Size & Price. The land is located within minutes of Ponoka Downtown. Convenient Access on Range Road 253 with access on range road 253.

## **Community Information**

Address 431046 Range Road

Subdivision NONE

City Rural Ponoka County

County Ponoka County

Province Alberta
Postal Code T4J1R1