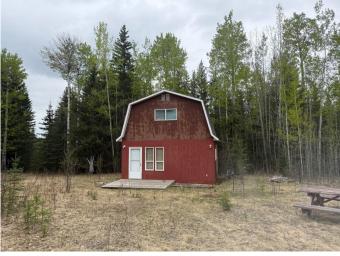

#### \$365,000

0 Bedroom, 0.00 Bathroom, Land on 70.29 Acres

NONE, Rural Yellowhead County, Alberta

Shining Bank Lake area. This spectacular parcel is a great start for anyone looking for that recreational or residential property and be able to be close to the lake. This property has a great start with a cabin that could be made into a perfect little getaway home. There is power, a water heater on the property and a good well. The cabin has baseboard electric heating, a wood burning stove. Electricity is a farm service. Plumbing is roughed in. No septic but able to be drained for seasonal use Gas is close by. The property is treed and has a creek. Endless possibilities to fill your dream of country living. Immediate possession can be had! 70.29 acres!