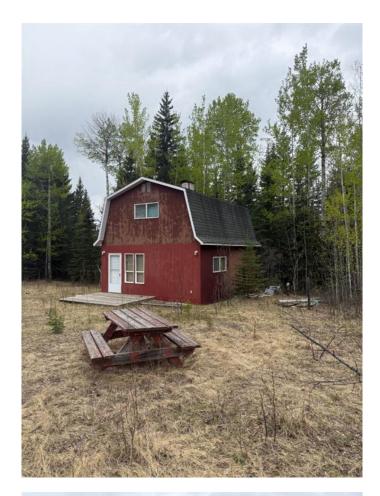

#### \$365,000

0 Bedroom, 0.00 Bathroom, Land on 70.29 Acres

NONE, Rural Yellowhead County, Alberta

Shining Bank Lake area. This spectacular parcel is a great start for anyone looking for that recreational or residential property and be able to be close to the lake. This property has a great start with a cabin that could be made into a perfect little getaway home. There is power, a water heater on the property and a good well. The cabin has baseboard electric heating, a wood burning stove. Electricity is a farm service. Plumbing is roughed in. No septic but able to be drained for seasonal use Gas is close by. The property is treed and has a creek. Endless possibilities to fill your dream of country living. Immediate possession can be had! 70.29 acres!