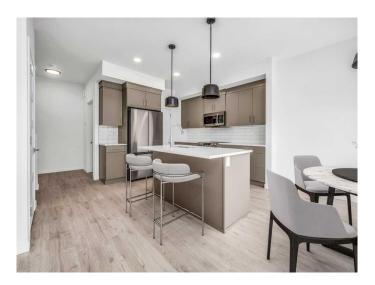

## \$549,900

3 Bedroom, 3.00 Bathroom, 1,673 sqft Residential on 0.09 Acres

Country Meadows Estates, Lethbridge, Alberta

The "Isla" by Avonlea Homes is the perfect family home. Located in the architecturally controlled community of Country Meadows. The main level hosts a notched out dining nook, eating bar on the kitchen island, walk in pantry. Large windows and tall ceilings make the main floor feel very bright and open. Also notice the new look of the flat painted ceilings. Upstairs resides the 3 bedrooms with the master including an en-suite and walk in closet. The ensuite has a large 5 foot walk-in shower and His/Her sinks. Great Bonus room area for the family to enjoy. Bonus room is in the middle of the upstairs giving privacy to the master retreat from the kids bedrooms. Convenience of laundry is also upstairs. The basement is undeveloped but set up for family room, bedroom and another full bath. Home is virtually Staged. New Home Warranty. FIRST TIME BUYER! ASK ABOUT THE NEW GOVERNMENT GST REBATE. Certain restrictions apply

#### Interior

Interior Features Kitchen Island, Pantry, Walk-In Closet(s)

Appliances Dishwasher, Gas Range, Microwave, Range Hood, Refrigerator

Heating Forced Air

Cooling None

Has Basement Yes

Basement Full, Unfinished