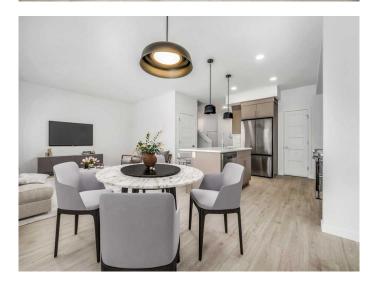

## \$549,900

3 Bedroom, 3.00 Bathroom, 1,673 sqft Residential on 0.09 Acres

Country Meadows Estates, Lethbridge, Alberta

The "Isla" by Avonlea Homes is the perfect family home. Located in the architecturally controlled community of Country Meadows. The main level hosts a notched out dining nook, eating bar on the kitchen island, walk in pantry. Large windows and tall ceilings make the main floor feel very bright and open. Also notice the new look of the flat painted ceilings. Upstairs resides the 3 bedrooms with the master including an en-suite and walk in closet. The ensuite has a large 5 foot walk-in shower and His/Her sinks. Great Bonus room area for the family to enjoy. Bonus room is in the middle of the upstairs giving privacy to the master retreat from the kids bedrooms. Convenience of laundry is also upstairs. The basement is undeveloped but set up for family room, bedroom and another full bath. Home is virtually Staged. New Home Warranty. FIRST TIME BUYER! ASK ABOUT THE NEW GOVERNMENT GST REBATE. Certain restrictions apply