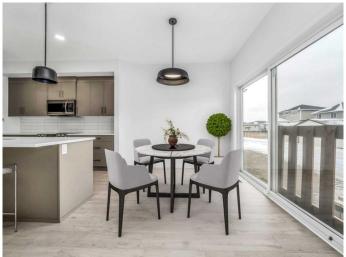

## \$549,900

3 Bedroom, 3.00 Bathroom, 1,673 sqft Residential on 0.09 Acres

Country Meadows Estates, Lethbridge, Alberta

The "Isla" by Avonlea Homes is the perfect family home. Located in the architecturally controlled community of Country Meadows. The main level hosts a notched out dining nook, eating bar on the kitchen island, walk in pantry. Large windows and tall ceilings make the main floor feel very bright and open. Also notice the new look of the flat painted ceilings. Upstairs resides the 3 bedrooms with the master including an en-suite and walk in closet. The ensuite has a large 5 foot walk-in shower and His/Her sinks. Great Bonus room area for the family to enjoy. Bonus room is in the middle of the upstairs giving privacy to the master retreat from the kids bedrooms. Convenience of laundry is also upstairs. The basement is undeveloped but set up for family room, bedroom and another full bath. Home is virtually Staged. New Home Warranty. FIRST TIME BUYER! ASK ABOUT THE NEW GOVERNMENT GST REBATE. Certain restrictions apply