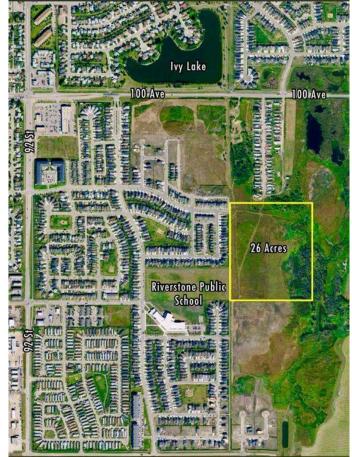

### \$1,690,000

0 Bedroom, 0.00 Bathroom, Land on 25.92 Acres

Cobblestone., Grande Prairie, Alberta

For more information, please click the "More Information" button.

Terrific investment / development opportunity! This prime parcel of development land is being sold at an unmatched price per acre within the City. It is situated near the ever-growing area of Cobblestone, Fieldbrook and Riverstone and is next in line for development in the area. Located just off of 100th Ave, it's close to downtown, schools and shopping centres. The newer Riverstone Public School (K-8) is a mere stones throw away with its East-most boundary touching the parcel. Existing City sewer line already connected on the parcel; all other services directly adjacent. Very central location with many businesses, including grocery store, right in the neighbourhood. Owner is willing to sell the adjacent vacant land to the North, which connects this parcel to 100th Ave for even easier access as well as offering great opportunity for potential commercial development. Seller financing and/or partnership available with both parcels.

# **Community Information**

Address 8802 96 Avenue

Subdivision Cobblestone.
City Grande Prairie
County Grande Prairie

Province Alberta
Postal Code T8X 0H2