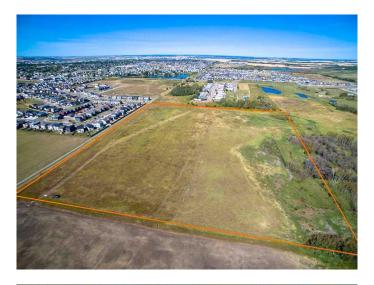

### \$1,690,000

0 Bedroom, 0.00 Bathroom, Land on 25.92 Acres

Cobblestone., Grande Prairie, Alberta

For more information, please click the "More Information" button.

Terrific investment / development opportunity! This prime parcel of development land is being sold at an unmatched price per acre within the City. It is situated near the ever-growing area of Cobblestone, Fieldbrook and Riverstone and is next in line for development in the area. Located just off of 100th Ave, it's close to downtown, schools and shopping centres. The newer Riverstone Public School (K-8) is a mere stones throw away with its East-most boundary touching the parcel. Existing City sewer line already connected on the parcel; all other services directly adjacent. Very central location with many businesses, including grocery store, right in the neighbourhood. Owner is willing to sell the adjacent vacant land to the North, which connects this parcel to 100th Ave for even easier access as well as offering great opportunity for potential commercial development. Seller financing and/or partnership available with both parcels.