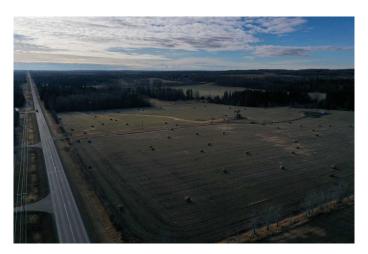

#### \$689,000

0 Bedroom, 0.00 Bathroom, Land on 126.31 Acres

NONE, Rural Brazeau County, Alberta

Discover a remarkable 126-acre property situated west of the UFA and co-op card locks in Drayton Valley. This is your chance to own a serene retreat near town. Whether you're interested in farming or simply want to embrace the peacefulness of rural life, this land offers it all. A creek winds its way through the center of the property, adding to its natural beauty. Additionally receive \$6552 annually for surface lease. Amount subject to verification.