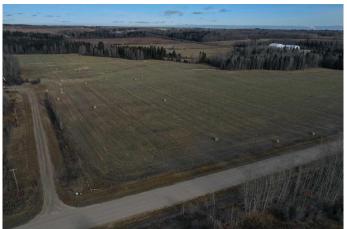

#### \$689,000

0 Bedroom, 0.00 Bathroom, Land on 126.31 Acres

NONE, Rural Brazeau County, Alberta

Discover a remarkable 126-acre property situated west of the UFA and co-op card locks in Drayton Valley. This is your chance to own a serene retreat near town. Whether you're interested in farming or simply want to embrace the peacefulness of rural life, this land offers it all. A creek winds its way through the center of the property, adding to its natural beauty. Additionally receive \$6552 annually for surface lease. Amount subject to verification.