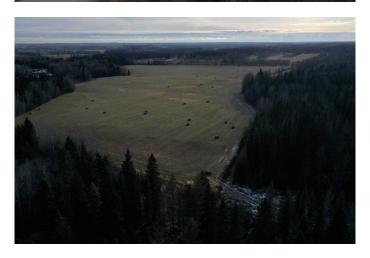

#### \$689,000

0 Bedroom, 0.00 Bathroom, Land on 126.31 Acres

NONE, Rural Brazeau County, Alberta

Discover a remarkable 126-acre property situated west of the UFA and co-op card locks in Drayton Valley. This is your chance to own a serene retreat near town. Whether you're interested in farming or simply want to embrace the peacefulness of rural life, this land offers it all. A creek winds its way through the center of the property, adding to its natural beauty. Additionally receive \$6552 annually for surface lease. Amount subject to verification.