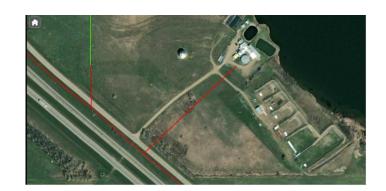

## \$110,000

0 Bedroom, 0.00 Bathroom, Land on 7.49 Acres

NONE, Rural Newell, County of, Alberta

Click brochure link for more details. 7.49 Acres of land in Newell County, west of Brooks town centre. 3 Phase power lines are nearby. LINC 0027395541, Title number 231308314. Preliminary plans for development opportunity can be shared with successful buyer.

#### **Essential Information**

MLS® # A2180649 Price \$110,000

Bathrooms 0.00 Acres 7.49 Type Land

Sub-Type Industrial Land

Status Active

## **Community Information**

Address 145048 192 Township N

Subdivision NONE

City Rural Newell, County of

County Newell, County of

Province Alberta
Postal Code T0J 0Z0