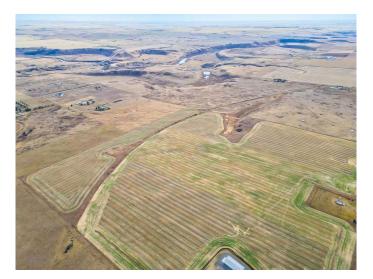

# \$1,699,900 - 96 Street East (east Parcel 149.2 Acres), Rural Foothills County

MLS® #A2180663

\$1,699,900

0 Bedroom, 0.00 Bathroom, Land on 149.20 Acres

NONE, Rural Foothills County, Alberta

This is truly a piece of land you must view in person to appreciate. Located 20 minutes from either Calgary or Okotoks it is the perfect holding property, or the most amazing place to build your dream home. With city views, mountain views and river valley views, the biggest decision you will have is where do you place your home. Rolling land makes it ideal for a walkout basement. This is the type of property that creates your legacy and large parcels this close to the city are becoming scarce. 96 St E still features wide open spaces and although you are so close to amenities, it feels so secluded and so far away. Across the street is another equally spectacular 19.77 acres (A2180711) and 140.2 acres (A2180682) that are also available to purchase. Opportunities to own this much land, this close to the city, are hard to come by. Beautiful in all seasons you don't want to miss this one.