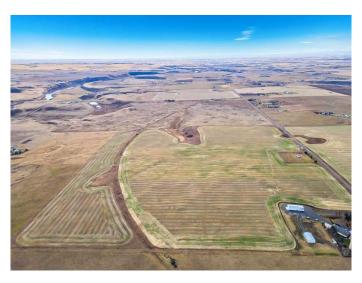

# \$1,699,900 - 96 Street East (east Parcel 149.2 Acres), Rural Foothills County

MLS® #A2180663

\$1,699,900

0 Bedroom, 0.00 Bathroom, Land on 149.20 Acres

NONE, Rural Foothills County, Alberta

This is truly a piece of land you must view in person to appreciate. Located 20 minutes from either Calgary or Okotoks it is the perfect holding property, or the most amazing place to build your dream home. With city views, mountain views and river valley views, the biggest decision you will have is where do you place your home. Rolling land makes it ideal for a walkout basement. This is the type of property that creates your legacy and large parcels this close to the city are becoming scarce. 96 St E still features wide open spaces and although you are so close to amenities, it feels so secluded and so far away. Across the street is another equally spectacular 19.77 acres (A2180711) and 140.2 acres (A2180682) that are also available to purchase. Opportunities to own this much land, this close to the city, are hard to come by. Beautiful in all seasons you don't want to miss this one.