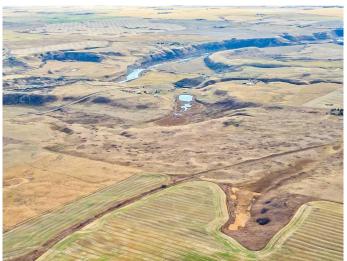

# \$1,699,900 - 96 Street East (east Parcel 149.2 Acres), Rural Foothills County

MLS® #A2180663

\$1,699,900

0 Bedroom, 0.00 Bathroom, Land on 149.20 Acres

NONE, Rural Foothills County, Alberta

This is truly a piece of land you must view in person to appreciate. Located 20 minutes from either Calgary or Okotoks it is the perfect holding property, or the most amazing place to build your dream home. With city views, mountain views and river valley views, the biggest decision you will have is where do you place your home. Rolling land makes it ideal for a walkout basement. This is the type of property that creates your legacy and large parcels this close to the city are becoming scarce. 96 St E still features wide open spaces and although you are so close to amenities, it feels so secluded and so far away. Across the street is another equally spectacular 19.77 acres (A2180711) and 140.2 acres (A2180682) that are also available to purchase. Opportunities to own this much land, this close to the city, are hard to come by. Beautiful in all seasons you don't want to miss this one.