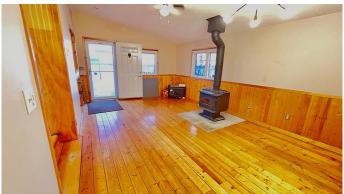

## \$120,000

2 Bedroom, 1.00 Bathroom, 907 sqft Residential on 0.14 Acres

Hanna, Hanna, Alberta

This charming home features 2 bedrooms, 1 bath. The master bedroom has a large walk-in closet/dressing room. Get cozy by the wood burning stove in this spacious living room. Convenient main floor laundry makes doing laundry a breeze. Step out the back porch to large garage perfect for the handyman complete with heated workshop, lots of extra outside storage. This property is located on the edge to town so take advantage of the fabulous view of the countryside to walk the dog, bird watch or just take a stroll along side the CN dam. Call your realtor today.

### Interior

Interior Features See Remarks

Appliances Dishwasher, Electric Stove, Refrigerator, Washer/Dryer, Microwave

Heating Forced Air

Cooling None
Fireplace Yes
# of Fireplaces 1

Fireplaces Great Room, Wood Burning Stove