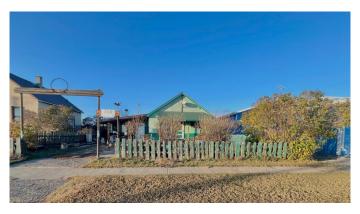

## \$120,000

2 Bedroom, 1.00 Bathroom, 907 sqft Residential on 0.14 Acres

Hanna, Hanna, Alberta

This charming home features 2 bedrooms, 1 bath. The master bedroom has a large walk-in closet/dressing room. Get cozy by the wood burning stove in this spacious living room. Convenient main floor laundry makes doing laundry a breeze. Step out the back porch to large garage perfect for the handyman complete with heated workshop, lots of extra outside storage. This property is located on the edge to town so take advantage of the fabulous view of the countryside to walk the dog, bird watch or just take a stroll along side the CN dam. Call your realtor today.

### Interior

Interior Features See Remarks

Appliances Dishwasher, Electric Stove, Refrigerator, Washer/Dryer, Microwave

Heating Forced Air

Cooling None
Fireplace Yes
# of Fireplaces 1

Fireplaces Great Room, Wood Burning Stove