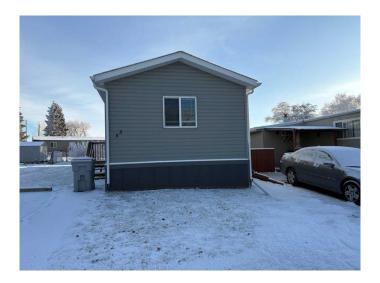

## \$140,000 - 33, 1609 14 Street, Wainwright

MLS® #A2181238

## \$140,000

3 Bedroom, 2.00 Bathroom, 1,216 sqft Mobile on 0.00 Acres

Wainwright, Wainwright, Alberta

This great 3 bed, 2 bath 2020 mobile home in Wainright Estates mobile home park has an open floorplan with vaulted ceilings and Vinyl flooring throughout (no carpet), Primary has a full 4 pc Ensuite. Kitchen has dark espresso cabinets and offsetting white appliances. This home shows like Brand New! A Must See on your list. Owners do not want mobile to be removed from the Park.

## **Essential Information**

MLS® # A2181238 Price \$140,000

Bedrooms 3
Bathrooms 2.00
Full Baths 2

Square Footage 1,216
Acres 0.00
Year Built 2020

Type Mobile Sub-Type Mobile

Style Single Wide Mobile Home