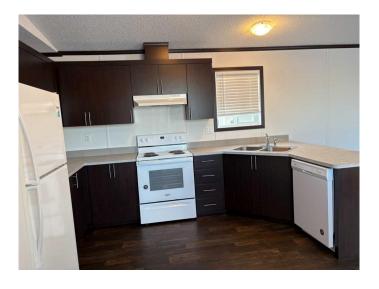

## \$140,000

3 Bedroom, 2.00 Bathroom, 1,216 sqft Mobile on 0.00 Acres

Wainwright, Wainwright, Alberta

This great 3 bed, 2 bath 2020 mobile home in Wainright Estates mobile home park has an open floorplan with vaulted ceilings and Vinyl flooring throughout (no carpet), Primary has a full 4 pc Ensuite. Kitchen has dark espresso cabinets and offsetting white appliances. This home shows like Brand New! A Must See on your list. Owners do not want mobile to be removed from the Park.