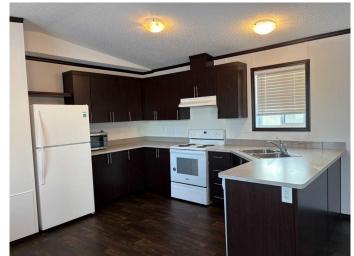

## \$140,000

3 Bedroom, 2.00 Bathroom, 1,216 sqft Mobile on 0.00 Acres

Wainwright, Wainwright, Alberta

This great 3 bed, 2 bath 2020 mobile home in Wainright Estates mobile home park has an open floorplan with vaulted ceilings and Vinyl flooring throughout (no carpet), Primary has a full 4 pc Ensuite. Kitchen has dark espresso cabinets and offsetting white appliances. This home shows like Brand New! A Must See on your list. Owners do not want mobile to be removed from the Park.