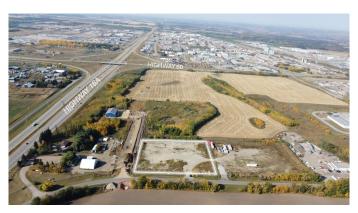

### \$1,075,750

0 Bedroom, 0.00 Bathroom, Land on 3.31 Acres

Acheson, Rural Parkland County, Alberta

Industrial land in Acheson with direct exposure to Highway 16A. Excellent access to three key transportation corridors - Highway 16A, Highway 16, and Highway 60. Improvements and realignment of Bevington Road & Pinchbeck Road are underway with completion slated for December 2024. Watermain extension to this area planned to commence Winter 2024/2025. Deferred Service Agreement in place (wastewater). Business Industrial Zoning allows for a variety of uses.