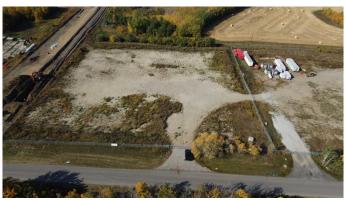

### \$1,075,750

0 Bedroom, 0.00 Bathroom, Land on 3.31 Acres

Acheson, Rural Parkland County, Alberta

Industrial land in Acheson with direct exposure to Highway 16A. Excellent access to three key transportation corridors - Highway 16A, Highway 16, and Highway 60. Improvements and realignment of Bevington Road & Pinchbeck Road are underway with completion slated for December 2024. Watermain extension to this area planned to commence Winter 2024/2025. Deferred Service Agreement in place (wastewater). Business Industrial Zoning allows for a variety of uses.