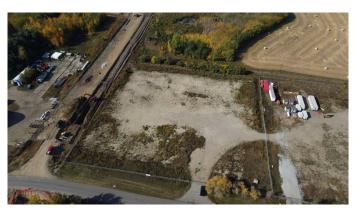

### \$1,075,750

0 Bedroom, 0.00 Bathroom, Land on 3.31 Acres

Acheson, Rural Parkland County, Alberta

Industrial land in Acheson with direct exposure to Highway 16A. Excellent access to three key transportation corridors - Highway 16A, Highway 16, and Highway 60. Improvements and realignment of Bevington Road & Pinchbeck Road are underway with completion slated for December 2024. Watermain extension to this area planned to commence Winter 2024/2025. Deferred Service Agreement in place (wastewater). Business Industrial Zoning allows for a variety of uses.