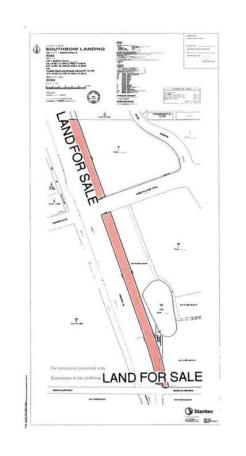

### \$1,511,500

0 Bedroom, 0.00 Bathroom, Land on 6.04 Acres

Southbow Landing, Cochrane, Alberta

100 foot wide x 2833 feet long piece of land being sub dived on the west edge of the subdivision adjacent to HIGHWAY 22 in the new SOUTHBOW LANDING Subdivision being developed on the southern edge of Cochrane. Great visibility from the highway. Possible land for widening of Highway 22. Sale of this land is conditional on subdivision approval and sale of the remainder of the land being sold to an unrelated party prior to closing.