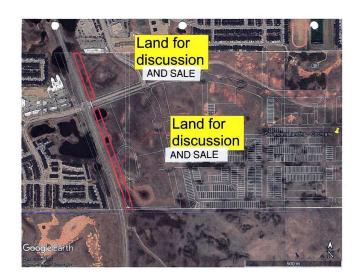

### \$1,511,500

0 Bedroom, 0.00 Bathroom, Land on 6.04 Acres

Southbow Landing, Cochrane, Alberta

100 foot wide x 2833 feet long piece of land being sub dived on the west edge of the subdivision adjacent to HIGHWAY 22 in the new SOUTHBOW LANDING Subdivision being developed on the southern edge of Cochrane. Great visibility from the highway. Possible land for widening of Highway 22. Sale of this land is conditional on subdivision approval and sale of the remainder of the land being sold to an unrelated party prior to closing.