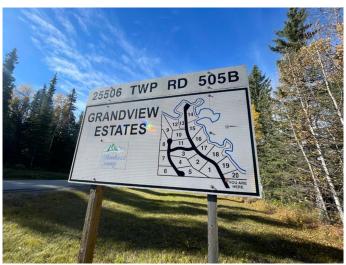

# \$299,900 - 15, 25506 Township Road 505b- Grandview Estates, Rural Yellowhead County

MLS® #A2181788

#### \$299,900

0 Bedroom, 0.00 Bathroom, Land on 3.95 Acres

NONE, Rural Yellowhead County, Alberta

3.95 Acres of land available at the Exclusive Grandview Estates! A chance to build your dream home and carve it out exactly as you want it. There is a creek at the bottom of the property, and an environmental reserve bordering it. Fully paved road right to the property with mountain views. This property is subject to GST.

### **Community Information**

Address 15, 25506 Township Road 50

Subdivision NONE

City Rural Yellowhead County

County Yellowhead County

Province Alberta
Postal Code T7V1X7