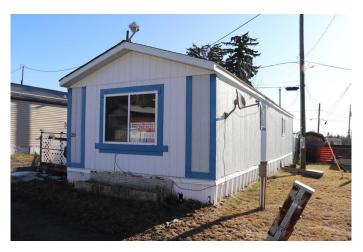

# \$40,000

2 Bedroom, 1.00 Bathroom, 929 sqft Mobile on 0.00 Acres

NONE, Edson, Alberta

2 bedroom mobile with addition in Poplar Place Trailer Park.

Built in 1996

#### **Exterior**

Exterior Features None

Roof Asphalt Shingle

Construction Wood Frame, Wood Siding

Foundation Wood