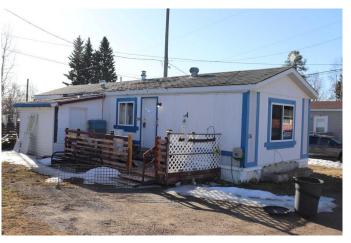

# \$40,000

2 Bedroom, 1.00 Bathroom, 929 sqft Mobile on 0.00 Acres

NONE, Edson, Alberta

2 bedroom mobile with addition in Poplar Place Trailer Park.

Built in 1996

#### **Essential Information**

MLS® # A2182099
Price \$40,000

Bedrooms 2
Bathrooms 1.00
Full Baths 1

Square Footage 929
Acres 0.00
Year Built 1996
Type Mobile
Sub-Type Mobile

Style Single Wide Mobile Home

#### **Exterior**

Exterior Features None

Roof Asphalt Shingle

Construction Wood Frame, Wood Siding

Foundation Wood