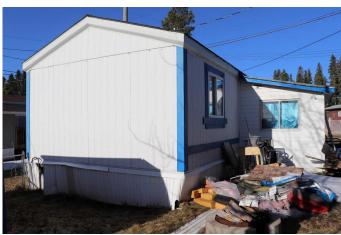

# \$40,000

2 Bedroom, 1.00 Bathroom, 929 sqft Mobile on 0.00 Acres

NONE, Edson, Alberta

2 bedroom mobile with addition in Poplar Place Trailer Park.

Built in 1996

#### **Exterior**

Exterior Features None

Roof Asphalt Shingle

Construction Wood Frame, Wood Siding

Foundation Wood