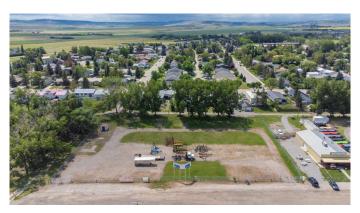

#### \$389,500

0 Bedroom, 0.00 Bathroom, Land on 1.43 Acres

NONE, Nanton, Alberta

Prime investment opportunity in the town of Nanton, Alberta. The lot is sold as 1 parcel with

2 titles which shows great availability for investment and owner/user.

C-HWY zoning allowing for a variety of commercial uses. Fully serviced with water, sewer.

natural gas, electricity and telephone. The lot was previously approved for a car wash development, drawings have been made and available for purchase, other businesses include; Gas Station, Storage, Retail, Service and Hospitality.

This busy corner is located off the southbound lane of Highway 2, anchored businesses on the southwest side, such as: Flying J Gas Station, Fast Gas, Tim Horton's and Dairy Queen.

As well, neighbor to Magnum Trailer Sales Ltd.