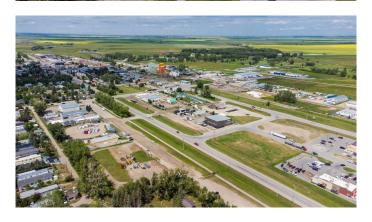

This busy corner is located off the southbound lane of Highway 2, anchored businesses on the southwest side, such as: Flying J Gas Station, Fast Gas, Tim Horton's and Dairy Queen.

As well, neighbor to Magnum Trailer Sales Ltd.