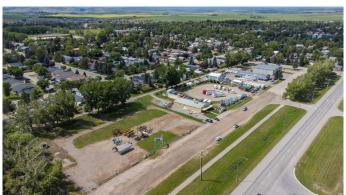

#### \$389,500

0 Bedroom, 0.00 Bathroom, Land on 1.43 Acres

NONE, Nanton, Alberta

Prime investment opportunity in the town of Nanton, Alberta. The lot is sold as 1 parcel with

2 titles which shows great availability for investment and owner/user.

C-HWY zoning allowing for a variety of commercial uses. Fully serviced with water, sewer.

natural gas, electricity and telephone. The lot was previously approved for a car wash development, drawings have been made and available for purchase, other businesses include; Gas Station, Storage, Retail, Service and Hospitality.

This busy corner is located off the southbound lane of Highway 2, anchored businesses on the southwest side, such as: Flying J Gas Station, Fast Gas, Tim Horton's and Dairy Queen.

As well, neighbor to Magnum Trailer Sales Ltd.