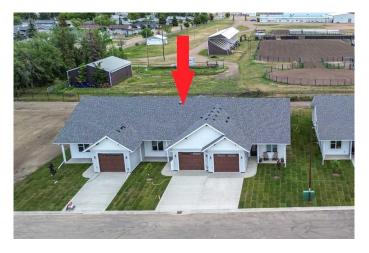

# \$395,000 - 4509 B 56a Street Close, Stettler

MLS® #A2182963

## \$395,000

2 Bedroom, 2.00 Bathroom, 1,161 sqft Residential on 0.09 Acres

Parkdale, Stettler, Alberta

This one-third triplex home with ground level access has just become available in Stettler. Properties like this with no stairs are hard to find making it ideal for anyone using a wheelchair or walker. This home is a fantastic option for people wanting to down size, move off the farm, or just enjoy the luxury of a brand-new home. This home has all the features: upgraded board and batten vinyl siding; triple pane windows; fibreglass wood grain front door; luxury vinyl plank flooring; under floor as well as forced air heat; and so much more. The kitchen is amazing with upgraded, custom, shaker-style kitchen cabinets that reach to the ceiling, an island which allows for extra seating, and a tiled backsplash. The dining area flows into the living room which has big windows and a patio door facing the back yard. This home has a huge primary bedroom with a walk-in closet and a sleek ensuite with a walk-in shower. There is a second bedroom, a main bathroom with a tub and shower, a spacious laundry room, and hall closets for storage. There is an oversized, single car garage with access to the mechanical room. The yard has been landscaped with sod, ready for you to enjoy in this spring. There is a concrete front verandah, sidewalk, driveway, and rear patio. This home is situated in a newly developed neighbourhood in a quiet part of town. The ag grounds are directly behind you, so there are no residential neighbours facing your backyard. This location is great as it is a short