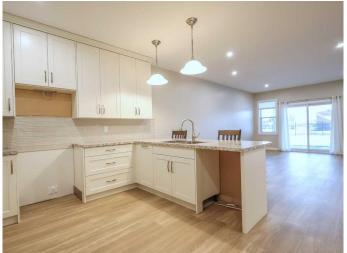

## \$395,000

2 Bedroom, 2.00 Bathroom, 1,161 sqft Residential on 0.09 Acres

Parkdale, Stettler, Alberta

This one-third triplex home with ground level access has just become available in Stettler. Properties like this with no stairs are hard to find making it ideal for anyone using a wheelchair or walker. This home is a fantastic option for people wanting to down size, move off the farm, or just enjoy the luxury of a brand-new home. This home has all the features: upgraded board and batten vinyl siding; triple pane windows; fibreglass wood grain front door; luxury vinyl plank flooring; under floor as well as forced air heat; and so much more. The kitchen is amazing with upgraded, custom, shaker-style kitchen cabinets that reach to the ceiling, an island which allows for extra seating, and a tiled backsplash. The dining area flows into the living room which has big windows and a patio door facing the back yard. This home has a huge primary bedroom with a walk-in closet and a sleek ensuite with a walk-in shower. There is a second bedroom, a main bathroom with a tub and shower, a spacious laundry room, and hall closets for storage. There is an oversized, single car garage with access to the mechanical room. The yard has been landscaped with sod, ready for you to enjoy in this spring. There is a concrete front verandah, sidewalk, driveway, and rear patio. This home is situated in a newly developed neighbourhood in a quiet part of town. The ag grounds are directly behind you, so there are no residential neighbours facing your backyard. This location is great as it is a short