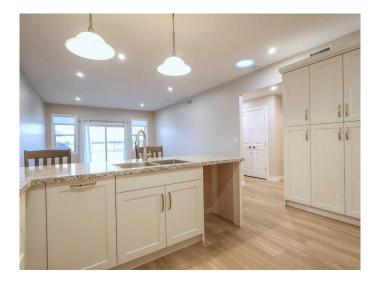

## \$395,000

2 Bedroom, 2.00 Bathroom, 1,161 sqft Residential on 0.09 Acres

Parkdale, Stettler, Alberta

This one-third triplex home with ground level access has just become available in Stettler. Properties like this with no stairs are hard to find making it ideal for anyone using a wheelchair or walker. This home is a fantastic option for people wanting to down size, move off the farm, or just enjoy the luxury of a brand-new home. This home has all the features: upgraded board and batten vinyl siding; triple pane windows; fibreglass wood grain front door; luxury vinyl plank flooring; under floor as well as forced air heat; and so much more. The kitchen is amazing with upgraded, custom, shaker-style kitchen cabinets that reach to the ceiling, an island which allows for extra seating, and a tiled backsplash. The dining area flows into the living room which has big windows and a patio door facing the back yard. This home has a huge primary bedroom with a walk-in closet and a sleek ensuite with a walk-in shower. There is a second bedroom, a main bathroom with a tub and shower, a spacious laundry room, and hall closets for storage. There is an oversized, single car garage with access to the mechanical room. The yard has been landscaped with sod, ready for you to enjoy in this spring. There is a concrete front verandah, sidewalk, driveway, and rear patio. This home is situated in a newly developed neighbourhood in a quiet part of town. The ag grounds are directly behind you, so there are no residential neighbours facing your backyard. This location is great as it is a short