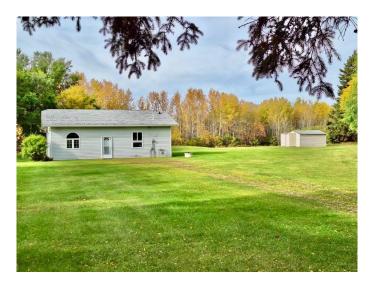

## \$210,000

3 Bedroom, 1.00 Bathroom, 1,018 sqft Residential on 0.74 Acres

Lac La Biche, Lac La Biche, Alberta

Missawawi Phase 2 is the perfect place to live in a small home in the country by a lake! The place is like new! It would make a great starter home, or perfect get away cabin. It has 3 bedrooms, an open concept kitchen, dining, living room area with big picture window facing the backyard. From the backyard, you can walk down to the lake. The piece is .74 acres and has plenty of room to build and grow on. The playground and mailboxes are walking distance away. The roads are paved in the subdivision and to Lac la Biche and Plamondon. You can drive to either place to pick up supplies in about 15 minutes! There are boating and fishing lakes in Lac la Biche County, as well as a Golf Course, swimming pool, Recreation Centre, and more! Call to book your viewing!

#### **Exterior**

Exterior Features None

Lot Description Backs on to Park/Green Space, Back Yard, Cleared, Front Yard, Lawn,

Open Lot, Pie Shaped Lot

Roof Asphalt Shingle

Construction Concrete, Vinyl Siding, Wood Frame