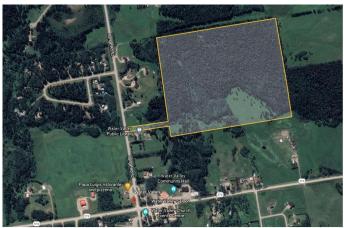

The property is easily accessible with a panhandle entrance from the main paved road, leading you through a picturesque, tree-lined pathway. Two drilled water wells are conveniently located near the centre of the land, offering an essential resource for any future plans. The mix of wooded areas and meadows provides the perfect balance of seclusion and open space, allowing for a wide range of potential uses.

## **Community Information**

| Address     | Water Valley               |
|-------------|----------------------------|
| Subdivision | Watervalley                |
| City        | Rural Mountain View County |
| County      | Mountain View County       |
| Province    | Alberta                    |
| Postal Code | T0M 2E0                    |