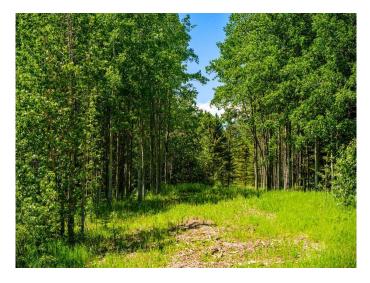

The property is easily accessible with a panhandle entrance from the main paved road, leading you through a picturesque, tree-lined pathway. Two drilled water wells are conveniently located near the centre of the land, offering an essential resource for any future plans. The mix of wooded areas and meadows provides the perfect balance of seclusion and open space, allowing for a wide range of potential uses.

## Exterior

| Exterior Features | Private Entrance                                                    |
|-------------------|---------------------------------------------------------------------|
| Lot Description   | Many Trees, Private, Treed, Near Golf Course, Level, Meadow, Native |
|                   | Plants, Square Shaped Lot                                           |