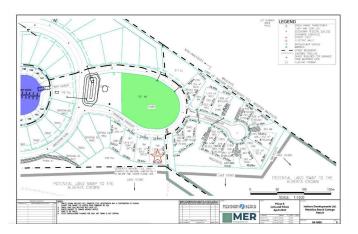

### \$230,000

0 Bedroom, 0.00 Bathroom, Land on 0.34 Acres

Meridian Beach, Rural Ponoka County, Alberta

LAKE VIEW LOT-OUTSTANDING BUILDING LOT in the lake community of MERIDIAN BEACH! This roughly 1/3 acre lot is backing onto a reserve and Gull Lake, it's steps from the playground and private beach. The property is ready for your dream home and comes with it's own boat slip in the South Marina- bring your boat and enjoy the lake! There are many great features to enjoy in the community, including a tennis court, community hall, walking trails, pavilions, and a nearby restaurant and convenience store.

## **Community Information**

Address 669 Springside Crescent

Subdivision Meridian Beach

City Rural Ponoka County

County Ponoka County

Province Alberta

Postal Code T4L 2N3

**Amenities** 