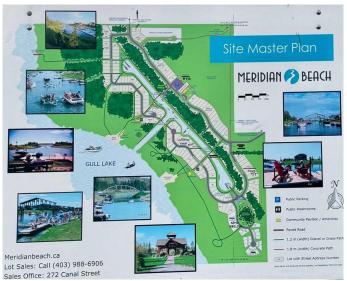

### \$230,000

0 Bedroom, 0.00 Bathroom, Land on 0.34 Acres

Meridian Beach, Rural Ponoka County, Alberta

LAKE VIEW LOT-OUTSTANDING BUILDING LOT in the lake community of MERIDIAN BEACH! This roughly 1/3 acre lot is backing onto a reserve and Gull Lake, it's steps from the playground and private beach. The property is ready for your dream home and comes with it's own boat slip in the South Marina- bring your boat and enjoy the lake! There are many great features to enjoy in the community, including a tennis court, community hall, walking trails, pavilions, and a nearby restaurant and convenience store.

## **Community Information**

Address 669 Springside Crescent

Subdivision Meridian Beach

City Rural Ponoka County

County Ponoka County

Province Alberta

Postal Code T4L 2N3

**Amenities** 

Waterfront Beach Access, Lake

**Exterior** 

Lot Description Level, Lake