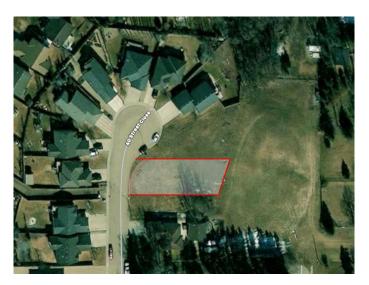

### \$76,900

0 Bedroom, 0.00 Bathroom, Land on 0.21 Acres

Riverside, Ponoka, Alberta

Excellent opportunity to own a large lot with huge potential! Located in a newer subdivision in Riverside, this property is 9009 sq ft with walkout potential. Incredible views of the town can be enjoyed looking west and it backs on to a green space at the back. This is one of two lots left in this culdesac of new homes. Restrictive Covenant is on title to protect your investment. Lot grade is available if desired. Definitely a prime lot on which to build your dream home!