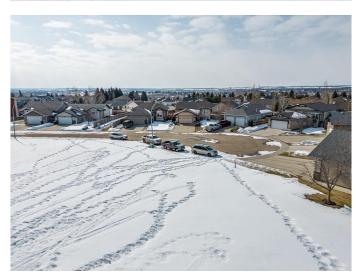

### \$76,900

0 Bedroom, 0.00 Bathroom, Land on 0.21 Acres

Riverside, Ponoka, Alberta

Excellent opportunity to own a large lot with huge potential! Located in a newer subdivision in Riverside, this property is 9009 sq ft with walkout potential. Incredible views of the town can be enjoyed looking west and it backs on to a green space at the back. This is one of two lots left in this culdesac of new homes. Restrictive Covenant is on title to protect your investment. Lot grade is available if desired. Definitely a prime lot on which to build your dream home!