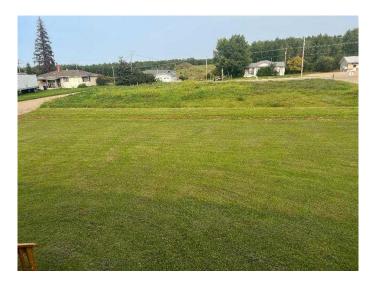

#### \$75,000

0 Bedroom, 0.00 Bathroom, Land on 0.15 Acres

Plamondon, Plamondon, Alberta

This is one of the very few vacant serviced lots available in Plamondon, AB. The lot is located down a quiet cul-de-sac. The property is level, has lawn and is ready to be built on. This property is next to the local skating rink and steps away from schools, parks, grocery stores and more!

## Exterior

| Lot Description | Back Lane, City Lot, Cleared, Lawn, Near Shopping Center, Level, Open |
|-----------------|-----------------------------------------------------------------------|
|                 | Lot, Subdivided, Flag Lot                                             |