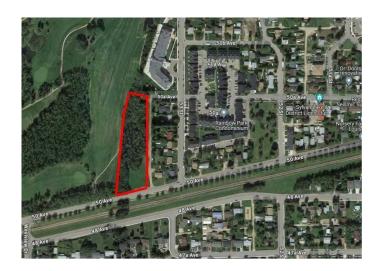

# \$1,200,000

0 Bedroom, 0.00 Bathroom, Land on 2.29 Acres

Downtown, Sylvan Lake, Alberta

Multi-family site backing onto the picturesque Sylvan Lake Golf and Country Club. Plans may be available for a large commercial and residential condo. Alternatively, it would be ideal for a multi-family investment property in a market where the vacancy rate is currently almost zero. Property is just short walk to downtown and the beach.

#### **Exterior**

Lot Description No Neighbours Behind, Near Golf Course, On Golf Course