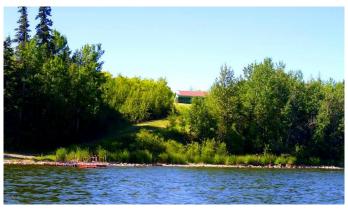

### \$775,000

0 Bedroom, 0.00 Bathroom, Land on 135.94 Acres

Lac La Biche, Lac La Biche, Alberta

Exceptional lakefront property on Lac La Biche Lake! This 136-acre country residential parcel has 1,380 feet of prime lakefront, with roughly 13 acres of planted spruce and maple trees along the shoreline. The lakefront portion offers great potential for development, with the possibility of subdividing into 14 lakefront lots. Access to the lake is made easy with a road and steel dock. The remaining 122 acres on the south side of the old trail feature a mix of pasture and wooded areas, ideal for additional country residential development. Power, gas, town water, and sewer are available, and the paved road provides convenient access to boat launches and beaches. A rare opportunity for lakefront living with development potential! Property is subject to GST.