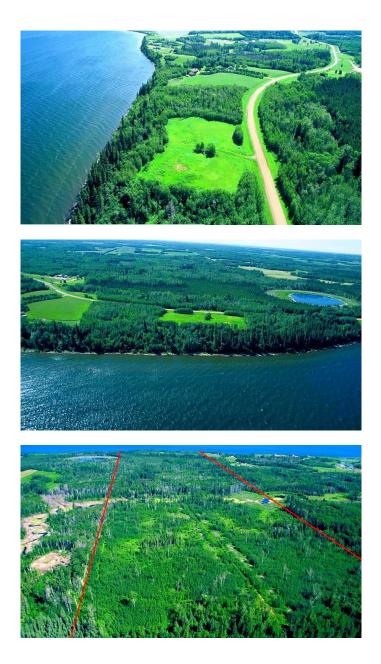

#### \$725,000

0 Bedroom, 0.00 Bathroom, Land on 128.08 Acres

Lac La Biche, Lac La Biche, Alberta

Perfect lakefront residential property with endless potential! There's 15-acre parcel has 1,375 feet of pristine lakeshore on the paved Old Trail. Enjoy beautiful mature planted spruce and birch trees, complemented by natural lakefront spruce and poplar, creating an ideal setting for your dream country home. Across the old trail, you'll find 113 acres of forested land, complete with a flowing creekâ€"perfect for nature lovers. Power, gas, water, and sewer are available, and the spacious lakefront site offers incredible sunset views. A stunning property with the perfect balance of tranquility and accessibility! The potential of subdividing this piece into three parcels exists with county appproval. Property is subject to GST.